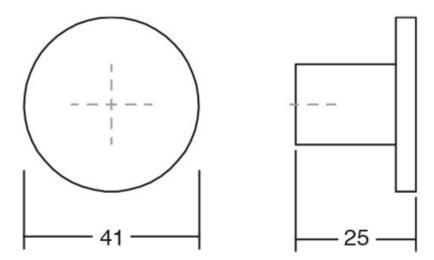

## Part Number: V7017041ZM2

Como Hook by Viefe (7017)

Simple sophistication is the essence of Como. This flat, circular hook matches perfectly with the knob of the same name.

| Colour Group        | Black        |
|---------------------|--------------|
| Design              | Viefe® Team  |
| Finish Code         | Matte Black  |
| Knob Diameter       | 41 mm        |
| Material            | Zinc Diecast |
| Projection (Height) | 25 mm        |

# **Product Advantages**

Available in 10 finishes

Diameter: 41mm Projection height: 25mm

Can be fixed to the wall with included screw