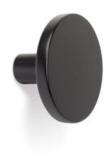

# Hook COMO matt black D41

## Part Number: V7017041ZM2

Como Hook by Viefe (7017)

Simple sophistication is the essence of Como. This flat, circular hook matches perfectly with the knob of the same name.

| Colour Group        | Black        |
|---------------------|--------------|
| Design              | Viefe® Team  |
| Finish Code         | Matte Black  |
| Knob Diameter       | 41 mm        |
| Material            | Zinc Diecast |
| Projection (Height) | 25 mm        |