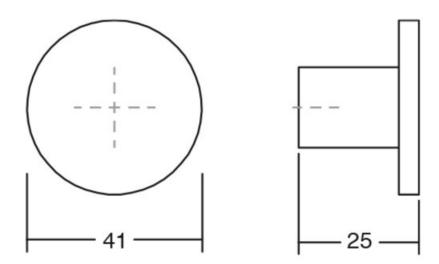

## Part Number: V7017041ZM1

Como Hook by Viefe (7017)

Simple sophistication is the essence of Como. This flat, circular hook matches perfectly with the knob of the same name.

| Colour Group        | White        |
|---------------------|--------------|
| Design              | Viefe® Team  |
| Finish Code         | Matte White  |
| Knob Diameter       | 41 mm        |
| Material            | Zinc Diecast |
| Projection (Height) | 25 mm        |

# **Product Advantages**

Available in 10 finishes

Diameter: 41mm Projection height: 25mm

Can be fixed to the wall with included screw