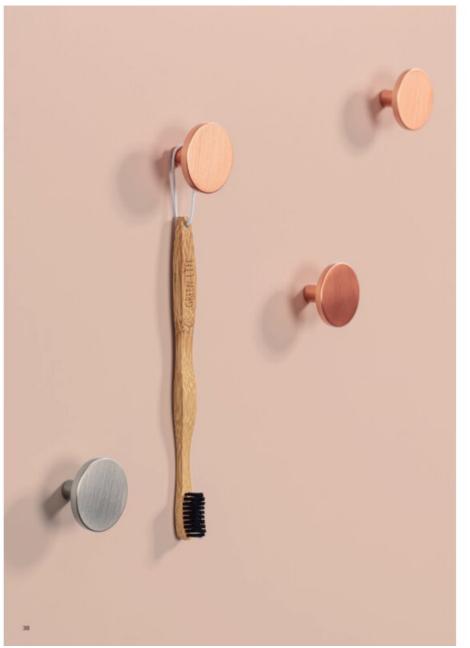

## **Product Description**

Made in zamak, the wall hook Como forms part of the successful family of knobs and handles of the same name designed by the Viefe® Team. Going beyond the world of furniture, Como can also be found on the walls of hallways, bedrooms, kitchens, bathrooms and offices. With its classic, sophisticated design, the emblematic circumference of Como can be installed onto walls and fulfill all the requirements of a practical, functional wall hook. The elegance of its linear design allows for an infinite number of combinations with different colours. It creates unique surroundings and adds personality to your walls via the seven different finishes which, when combined between them, form optical constellations which are extremely attractive.