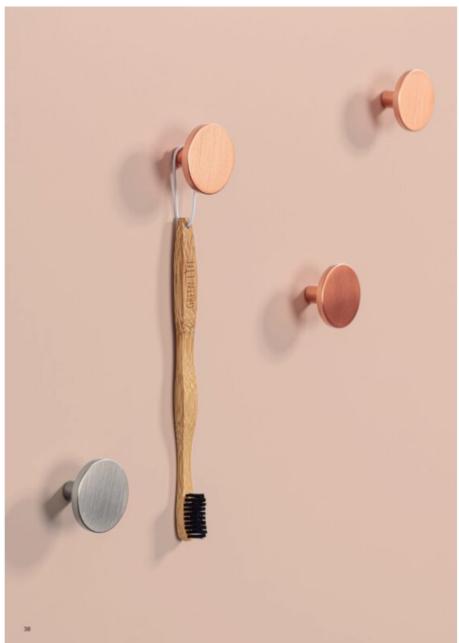

### **Product Description**

Made in zamak, the wall hook Como forms part of the successful family of knobs and handles of the same name designed by the Viefe® Team. Going beyond the world of furniture. Como can also be found on the walls of hallways, bedrooms, kitchens, bathrooms and offices. With its classic, sophisticated design, the emblematic circumference of Como can be installed onto walls and fulfill all the requirements of a practical, functional wall hook. The elegance of its linear design allows for an infinite number of combinations with different colours. It creates unique surroundings and adds personality to your walls via the seven different finishes which, when combined between them, form optical constellations which are extremely attractive.

## **Product Advantages**

Available in 10 finishes

Diameter: 41mm Projection height: 25mm

Can be fixed to the wall with included screw