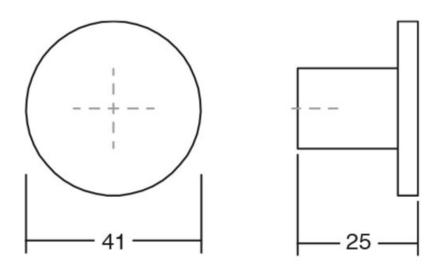

# Hook COMO brushed gold D41

Part Number: V7017041Z28

Como Hook by Viefe (7017)

Simple sophistication is the essence of Como. This flat, circular hook matches perfectly with the knob of the same name.

Colour Group - - - - Gold Finish Code ----- Brushed Gold Zinc Diecast Projection (Height) ----- 25 mm

## **Product Advantages**

Available in 10 finishes

Diameter: 41mm Projection height: 25mm

Can be fixed to the wall with included screw