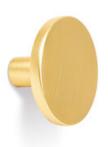

# Hook COMO brushed gold D41

Part Number: V7017041Z28

Como Hook by Viefe (7017)

Simple sophistication is the essence of Como. This flat, circular hook matches perfectly with the knob of the same name.

Colour Group - - - - Gold Finish Code ----- Brushed Gold Zinc Diecast Projection (Height) ----- 25 mm

### **Product Description**

Made in zamak, the wall hook Como forms part of the successful family of knobs and handles of the same name designed by the Viefe® Team. Going beyond the world of furniture. Como can also be found on the walls of hallways, bedrooms, kitchens, bathrooms and offices. With its classic, sophisticated design, the emblematic circumference of Como can be installed onto walls and fulfill all the requirements of a practical, functional wall hook. The elegance of its linear design allows for an infinite number of combinations with different colours. It creates unique surroundings and adds personality to your walls via the seven different finishes which, when combined between them, form optical constellations which are extremely attractive.

## **Product Advantages**

Available in 10 finishes

Diameter: 41mm Projection height: 25mm

Can be fixed to the wall with included screw