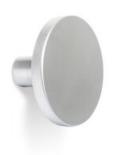

### Hook COMO matt chrome D41

Part Number: V7017041Z11

Como Hook by Viefe (7017)

Simple sophistication is the essence of Como. This flat, circular hook matches perfectly with the knob of the same name.

Colour Group - - - - Silver Finish Code ----- Matte Chrome Zinc Diecast Projection (Height) ----- 25 mm

## **Product Description**

Made in zamak, the wall hook Como forms part of the successful family of knobs and handles of the same name designed by the Viefe® Team. Going beyond the world of furniture. Como can also be found on the walls of hallways, bedrooms, kitchens, bathrooms and offices. With its classic, sophisticated design, the emblematic circumference of Como can be installed onto walls and fulfill all the requirements of a practical, functional wall hook. The elegance of its linear design allows for an infinite number of combinations with different colours. It creates unique surroundings and adds personality to your walls via the seven different finishes which, when combined between them, form optical constellations which are extremely attractive.

# **Product Advantages**

Available in 10 finishes

Diameter: 41mm Projection height: 25mm

Can be fixed to the wall with included screw