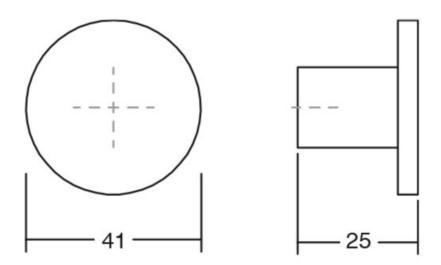

# **Product Advantages**

Available in 10 finishes

Diameter: 41mm Projection height: 25mm

Can be fixed to the wall with included screw