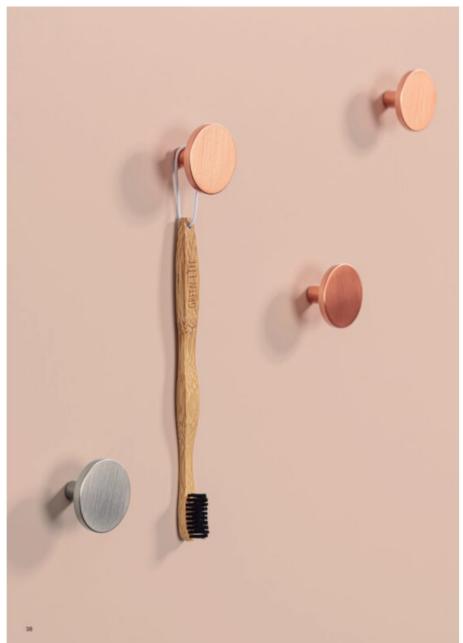

## **Product Description**

Made in zamak, the wall hook Como forms part of the successful family of knobs and handles of the same name designed by the Viefe® Team. Going beyond the world of furniture. Como can also be found on the walls of hallways, bedrooms, kitchens, bathrooms and offices. With its classic, sophisticated design, the emblematic circumference of Como can be installed onto walls and fulfill all the requirements of a practical, functional wall hook. The elegance of its linear design allows for an infinite number of combinations with different colours. It creates unique surroundings and adds personality to your walls via the seven different finishes which, when combined between them, form optical constellations which are extremely attractive.