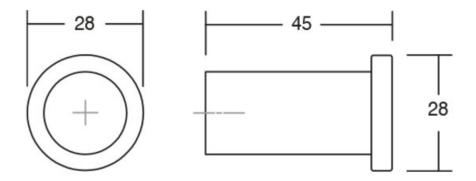

# Hook ROUND brushed black D28x45

**Part Number: V7016028L30** 

Round Hook by Viefe (7016)

A simple button style hook, Round has the ability to complement contemporary and high-end designer spaces.

Colour Group - - - - Black Design - - - - Balutto Associati Finish Code ----- Brushed Black Mounting Type - - - - Screws (included) Overall Length - - - - 28 mm Projection (Height) - - - - 45 mm

## **Product Advantages**

Available in 2 finishes: Brushed Dark Brass & Brushed Black

Diameter: 28mm Projection height: 45mm

Can be fixed to the wall with included screw