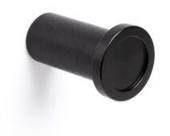

# Hook ROUND brushed black D28x45

**Part Number: V7016028L30** 

Round Hook by Viefe (7016)

A simple button style hook, Round has the ability to complement contemporary and high-end designer spaces.

Colour Group - - - - Black Design - - - - Balutto Associati Finish Code ----- Brushed Black Mounting Type - - - - Screws (included) Overall Length - - - - 28 mm Projection (Height) - - - - 45 mm

### **Product Description**

The Round wall hook, made in aluminium, is a minimalist and functional idea designed by Balutto. Conceived as a basic wall hook, round is based on a cylindrical shape that widens on the front part to ensure a perfect hold on all types of accessories and also as a perfect way to open doors and drawers when fitted in its knob version. Its shiny finishes mean you can create elegant and sophisticated environments. Round is the perfect accessory to add personality via the use of subtle furniture accessories. The small dimensions of this hanger are ideal for installation in small kitchens and bathrooms.

## **Product Advantages**

Available in 2 finishes: Brushed Dark Brass & Brushed Black

Diameter: 28mm Projection height: 45mm

Can be fixed to the wall with included screw