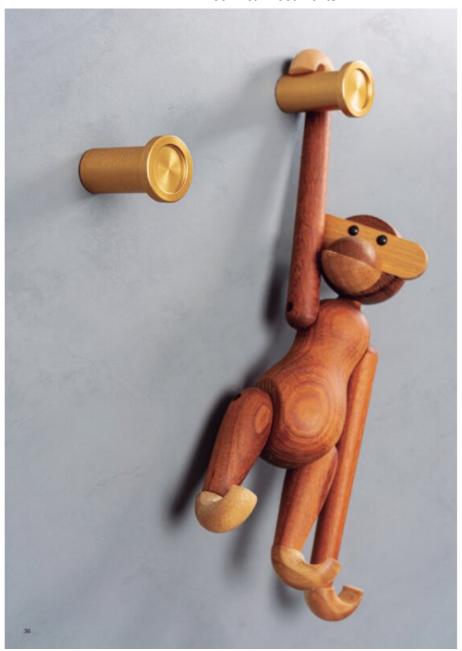

### **Product Description**

The Round wall hook, made in aluminium, is a minimalist and functional idea designed by Balutto. Conceived as a basic wall hook, round is based on a cylindrical shape that widens on the front part to ensure a perfect hold on all types of accessories and also as a perfect way to open doors and drawers when fitted in its knob version. Its shiny finishes mean you can create elegant and sophisticated environments. Round is the perfect accessory to add personality via the use of subtle furniture accessories. The small dimensions of this hanger are ideal for installation in small kitchens and bathrooms.

## **Product Advantages**

Available in 2 finishes: Brushed Dark Brass & Brushed Black

Diameter: 28mm Projection height: 45mm

Can be fixed to the wall with included screw