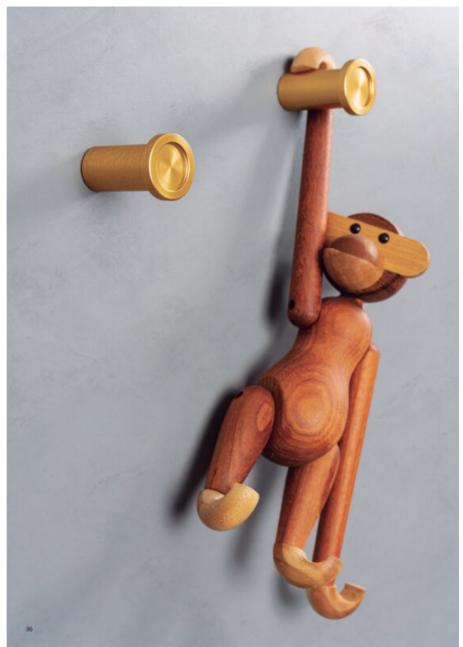

### **Product Description**

The Round wall hook, made in aluminium, is a minimalist and functional idea designed by Balutto. Conceived as a basic wall hook, round is based on a cylindrical shape that widens on the front part to ensure a perfect hold on all types of accessories and also as a perfect way to open doors and drawers when fitted in its knob version. Its shiny finishes mean you can create elegant and sophisticated environments. Round is the perfect accessory to add personality via the use of subtle furniture accessories. The small dimensions of this hanger are ideal for installation in small kitchens and bathrooms.