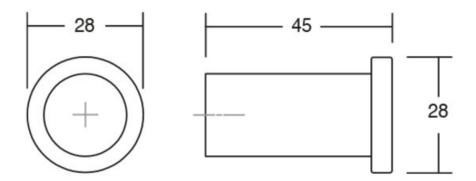

# Hook ROUND brushed brass D28x45

Part Number: V7016028L291

Round Hook by Viefe (7016)

A simple button style hook, Round has the ability to complement contemporary and high-end designer spaces.

Colour Group - - - - Gold Design - - - - Balutto Associati Finish Code ----- Brushed Brass Mounting Type - - - - Screws (included) Overall Length - - - - 28 mm Projection (Height) - - - - 45 mm

## **Product Advantages**

Available in 2 finishes: Brushed Dark Brass & Brushed Black

Diameter: 28mm Projection height: 45mm

Can be fixed to the wall with included screw