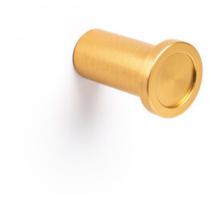

# Hook ROUND brushed brass D28x45

Part Number: V7016028L291

Round Hook by Viefe (7016)

A simple button style hook, Round has the ability to complement contemporary and high-end designer spaces.

Colour Group - - - - Gold Design - - - - Balutto Associati Finish Code ----- Brushed Brass Mounting Type - - - - Screws (included) Overall Length - - - - 28 mm Projection (Height) - - - - 45 mm

### **Product Description**

The Round wall hook, made in aluminium, is a minimalist and functional idea designed by Balutto. Conceived as a basic wall hook, round is based on a cylindrical shape that widens on the front part to ensure a perfect hold on all types of accessories and also as a perfect way to open doors and drawers when fitted in its knob version. Its shiny finishes mean you can create elegant and sophisticated environments. Round is the perfect accessory to add personality via the use of subtle furniture accessories. The small dimensions of this hanger are ideal for installation in small kitchens and bathrooms.