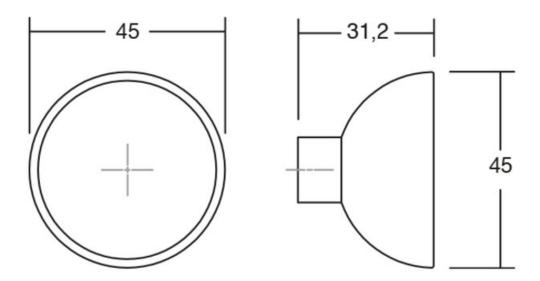

# Hook BOL matt black+white matt D45

Part Number: V7015045NM2M1

Bol Hook by Viefe (7015)

A unique Zamak cup design with a wooden filler makes Bol an ideal choice for warm spaces and inviting entryways.

Colour Group ----- Black Design - - - - - Balutto Associati Finish Code ----- Matte Black, Laquered White Knob Diameter - - - - 45 mm Material - - - - Zinc Diecast / Wood Projection (Height) ----- 31.2 mm

# **Product Advantages**

Available in 3 finishes:

- · Matte Black & Sapelly
- · Matte Black & Beech
- Matte Black & Matte White Lacquered

Diameter: 45mm Projection height: 31.2mm

Can be fixed to the wall with included screw