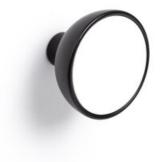

# Hook BOL matt black+white matt D45

Part Number: V7015045NM2M1

Bol Hook by Viefe (7015)

A unique Zamak cup design with a wooden filler makes Bol an ideal choice for warm spaces and inviting entryways.

Colour Group ----- Black Design - - - - - Balutto Associati Finish Code ----- Matte Black, Laquered White Knob Diameter - - - - 45 mm Material - - - - Zinc Diecast / Wood Projection (Height) ----- 31.2 mm

# **Product Advantages**

Available in 3 finishes:

- · Matte Black & Sapelly
- · Matte Black & Beech
- Matte Black & Matte White Lacquered

Diameter: 45mm Projection height: 31.2mm

Can be fixed to the wall with included screw