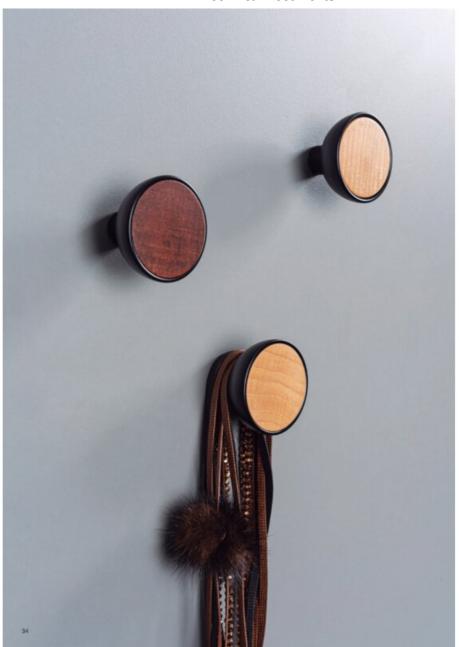

# **Product Description**

The wall hook Bol protrudes using a subtle stalk made in zamak which is fixed to the wall, and the rest of the hanger "flowers" from the stalk like a wooden bowl in natural beech, white enamel and natural sapelli. The smooth shapes that make this wall hook ensure its comfort and functionality to hold all sorts of clothing and accessories. The industrial style of Bol is perfect for creating surroundings that transmit personality using organic materials and an elegant lineal design. Designed by Balutto Associati, the Bol collection of knobs and wall hooks transmits a new decorative concept based on warmth and harmony.

# **Product Advantages**

Available in 3 finishes:

- · Matte Black & Sapelly
- · Matte Black & Beech
- Matte Black & Matte White Lacquered

Diameter: 45mm Projection height: 31.2mm

Can be fixed to the wall with included screw