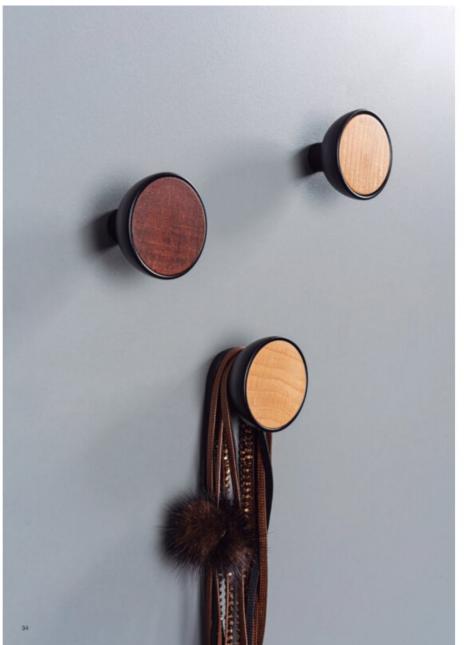

### **Product Description**

The wall hook Bol protrudes using a subtle stalk made in zamak which is fixed to the wall, and the rest of the hanger "flowers" from the stalk like a wooden bowl in natural beech, white enamel and natural sapelli. The smooth shapes that make this wall hook ensure its comfort and functionality to hold all sorts of clothing and accessories. The industrial style of Bol is perfect for creating surroundings that transmit personality using organic materials and an elegant lineal design. Designed by Balutto Associati, the Bol collection of knobs and wall hooks transmits a new decorative concept based on warmth and harmony.

### **Product Advantages**

Available in 3 finishes:

- Matte Black & Sapelly
- Matte Black & Beech
- Matte Black & Matte White Lacquered

Diameter: 45mm Projection height: 31.2mm

Can be fixed to the wall with included screw