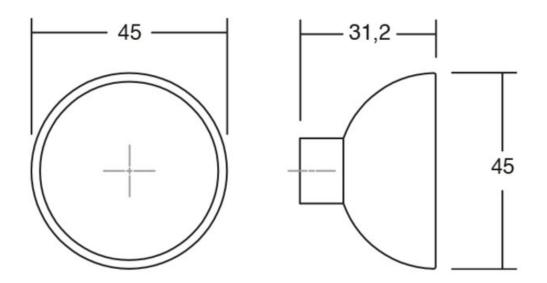

## Part Number: V7015045NM223

Bol Hook by Viefe (7015)

A unique Zamak cup design with a wooden filler makes Bol an ideal choice for warm spaces and inviting entryways.

| Colour Group        | Black                 |
|---------------------|-----------------------|
| Design              | Balutto Associati     |
| Finish Code         | · Matte Black, Beech  |
| Knob Diameter       | 45 mm                 |
| Material            | · Zinc Diecast / Wood |
| Projection (Height) | - 31.2 mm             |

### **Product Advantages**

Available in 3 finishes:

- Matte Black & Sapelly
- Matte Black & Beech
- Matte Black & Matte White Lacquered

Diameter: 45mm Projection height: 31.2mm

Can be fixed to the wall with included screw