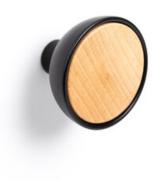

# Hook BOL matt black+beech D45

## Part Number: V7015045NM223

Bol Hook by Viefe (7015)

A unique Zamak cup design with a wooden filler makes Bol an ideal choice for warm spaces and inviting entryways.

| Colour Group        | Black                 |
|---------------------|-----------------------|
| Design              | Balutto Associati     |
| Finish Code         | · Matte Black, Beech  |
| Knob Diameter       | 45 mm                 |
| Material            | · Zinc Diecast / Wood |
| Projection (Height) | - 31.2 mm             |

### **Product Description**

The wall hook Bol protrudes using a subtle stalk made in zamak which is fixed to the wall, and the rest of the hanger "flowers" from the stalk like a wooden bowl in natural beech, white enamel and natural sapelli. The smooth shapes that make this wall hook ensure its comfort and functionality to hold all sorts of clothing and accessories. The industrial style of Bol is perfect for creating surroundings that transmit personality using organic materials and an elegant lineal design. Designed by Balutto Associati, the Bol collection of knobs and wall hooks transmits a new decorative concept based on warmth and harmony.