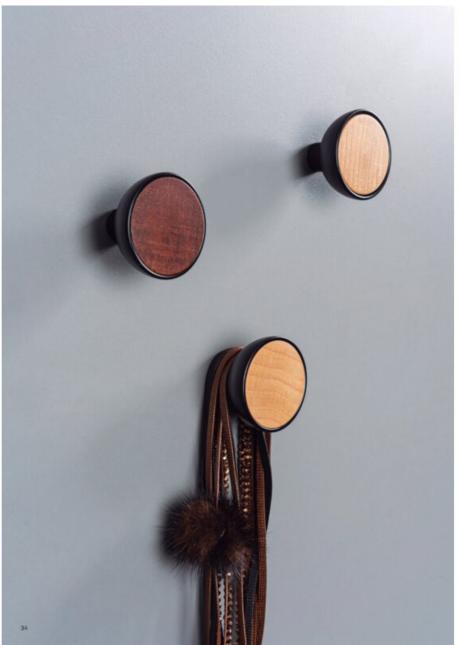

## **Product Description**

The wall hook Bol protrudes using a subtle stalk made in zamak which is fixed to the wall, and the rest of the hanger "flowers" from the stalk like a wooden bowl in natural beech, white enamel and natural sapelli. The smooth shapes that make this wall hook ensure its comfort and functionality to hold all sorts of clothing and accessories. The industrial style of Bol is perfect for creating surroundings that transmit personality using organic materials and an elegant lineal design. Designed by Balutto Associati, the Bol collection of knobs and wall hooks transmits a new decorative concept based on warmth and harmony.

## **Product Advantages**

Available in 3 finishes:

- Matte Black & Sapelly
- Matte Black & Beech
- Matte Black & Matte White Lacquered

Diameter: 45mm Projection height: 31.2mm

Can be fixed to the wall with included screw