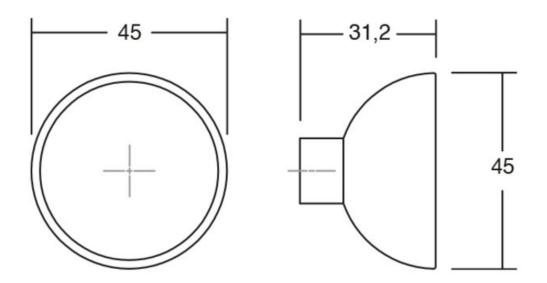

## Part Number: V7015045NM222

Bol Hook by Viefe (7015)

A unique Zamak cup design with a wooden filler makes Bol an ideal choice for warm spaces and inviting entryways.

| Colour Group        | Black               |
|---------------------|---------------------|
| Design              | Balutto Associati   |
| Finish Code         | Matte Black, Sapele |
| Knob Diameter       | 45 mm               |
| Material            | Zinc Diecast / Wood |
| Projection (Height) | - 31.2 mm           |

## **Product Advantages**

Available in 3 finishes:

- Matte Black & Sapelly
- Matte Black & Beech
- Matte Black & Matte White Lacquered

Diameter: 45mm Projection height: 31.2mm

Can be fixed to the wall with included screw