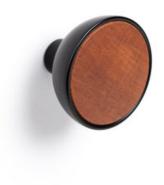

# Hook BOL matt black+sapelly D45

## Part Number: V7015045NM222

Bol Hook by Viefe (7015)

A unique Zamak cup design with a wooden filler makes Bol an ideal choice for warm spaces and inviting entryways.

| Colour Group        | Black               |
|---------------------|---------------------|
| Design              | Balutto Associati   |
| Finish Code         | Matte Black, Sapele |
| Knob Diameter       | 45 mm               |
| Material            | Zinc Diecast / Wood |
| Projection (Height) | - 31.2 mm           |

## **Product Description**

The wall hook Bol protrudes using a subtle stalk made in zamak which is fixed to the wall, and the rest of the hanger "flowers" from the stalk like a wooden bowl in natural beech, white enamel and natural sapelli. The smooth shapes that make this wall hook ensure its comfort and functionality to hold all sorts of clothing and accessories. The industrial style of Bol is perfect for creating surroundings that transmit personality using organic materials and an elegant lineal design. Designed by Balutto Associati, the Bol collection of knobs and wall hooks transmits a new decorative concept based on warmth and harmony.

## **Product Advantages**

Available in 3 finishes:

- Matte Black & Sapelly
- Matte Black & Beech
- Matte Black & Matte White Lacquered

Diameter: 45mm Projection height: 31.2mm

Can be fixed to the wall with included screw