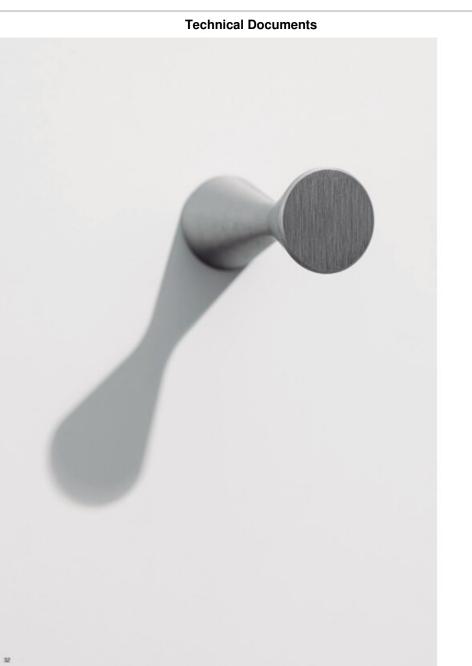

# **Product Description**

Diabolo is a wall hook of small dimensions which adds style to any room. Made in aluminium, this design by Frank Person is structured using simple, discrete lines that draw the characteristic shape of a diabolo. Available in four different finishes with a shiny touch, it stands out due to its minimalist, simple and functional design. Diabolo adds elegance to the walls of any hallway, bedroom, kitchen, bathroom or office. The subtlety of this wall hook even extends to its knob version. Fitted together, they create surroundings where the simplicity of the lines and brightness of the finish add a unique personality.

### **Product Advantages**

Available in 4 finishes:

- Brushed Grey
- Brushed Black
- Brushed Dark Brass
- Stainless Steel

Diameter: 21.1mm Projection height: 50mm

Can be fixed to the wall with included screw