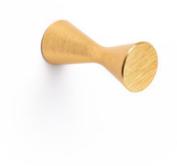

# Hook DIABOLO brushed brass 21x50

## Part Number: V7014021L291

Diabolo Hook by Viefe (7014)

Diabolo is an elegant hook, perfectly suited to the contemporary bathroom or entryway and can bear multiple pieces of clothing and heavy wet towels.

# **Product Description**

Diabolo is a wall hook of small dimensions which adds style to any room. Made in aluminium, this design by Frank Person is structured using simple, discrete lines that draw the characteristic shape of a diabolo. Available in four different finishes with a shiny touch, it stands out due to its minimalist, simple and functional design. Diabolo adds elegance to the walls of any hallway, bedroom, kitchen, bathroom or office. The subtlety of this wall hook even extends to its knob version. Fitted together, they create surroundings where the simplicity of the lines and brightness of the finish add a unique personality.