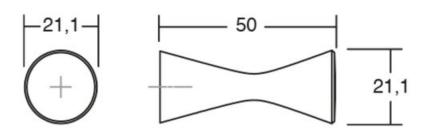

| Colour Group        | Gold              |
|---------------------|-------------------|
| Design              | Frank Person      |
| Finish Code         | Brushed Brass     |
| Knob Diameter       | 21.1 mm           |
| Material            | Aluminum          |
| Mounting Type       | Screws (included) |
| Projection (Height) | 50 mm             |
|                     |                   |

### **Product Advantages**

Available in 4 finishes:

- Brushed Grey
- Brushed Black
- Brushed Dark Brass
- Stainless Steel

Diameter: 21.1mm Projection height: 50mm

Can be fixed to the wall with included screw