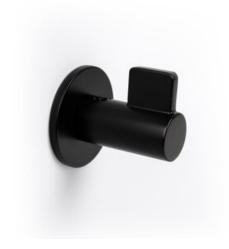

# Hook FIN matt black 50x54x52

Part Number: V7010050ZM2

Fin Hook by Viefe (7010)

Fin is a highly functional wall hook that is perfect for the modern bathroom both in and out of the shower.

Colour Group - - - - Black Design - - - - Viefe® Team Finish Code ----- Matte Black

### **Product Description**

Fin is a wall hook made in zamak that is characterized by its unique personality. With a markedly retro design from the Viefe® Team, Fin is fixed onto walls using either screws or an adhesive. It's a hanger with perspective as it changes radically depending on how you look at it from either the front or the side. It's circular base contrasts with an adjoining part in a square shape which ensures a perfect grip on all types of garments and other accessories. Its minimalist aesthetic is perfect for bathrooms and rooms with smaller dimensions where the need to hang things on the walls is essential.