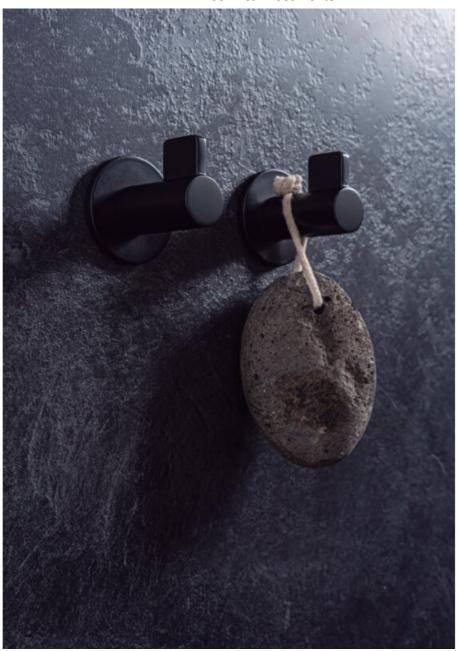

### **Product Description**

Fin is a wall hook made in zamak that is characterized by its unique personality. With a markedly retro design from the Viefe® Team, Fin is fixed onto walls using either screws or an adhesive. It's a hanger with perspective as it changes radically depending on how you look at it from either the front or the side. It's circular base contrasts with an adjoining part in a square shape which ensures a perfect grip on all types of garments and other accessories. Its minimalist aesthetic is perfect for bathrooms and rooms with smaller dimensions where the need to hang things on the walls is essential.