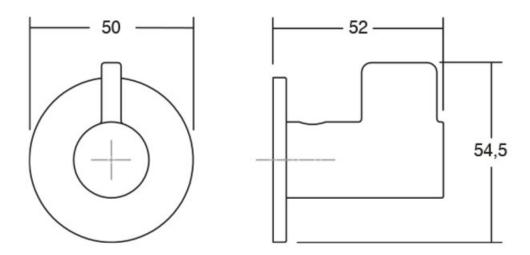

Mounting Type - - - - Screws (included) or Adhesive

Overall Length - - - - 54.5 mm Projection (Height) ----- 52 mm Width - - - - 50 mm

## **Product Advantages**

Available in 3 finishes:

- Matte Black
- · Matte White
- · Polished Chrome

Height: 54.5mm Base Diameter: 50mm Projection height: 52mm

Can be fixed to the wall with included screw or adhesive