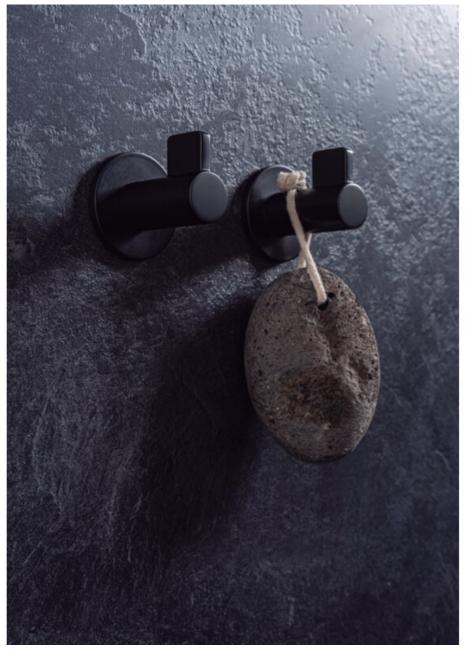

## **Product Description**

Fin is a wall hook made in zamak that is characterized by its unique personality. With a markedly retro design from the Viefe® Team, Fin is fixed onto walls using either screws or an adhesive. It's a hanger with perspective as it changes radically depending on how you look at it from either the front or the side. It's circular base contrasts with an adjoining part in a square shape which ensures a perfect grip on all types of garments and other accessories. Its minimalist aesthetic is perfect for bathrooms and rooms with smaller dimensions where the need to hang things on the walls is essential.

## **Product Advantages**

Available in 3 finishes:

- Matte Black
- Matte White
- Polished Chrome

Height: 54.5mm Base Diameter: 50mm Projection height: 52mm

Can be fixed to the wall with included screw or adhesive