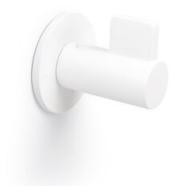

# Hook FIN matt white 50x54x52

#### Part Number: V7010050ZM1

Fin Hook by Viefe (7010)

Fin is a highly functional wall hook that is perfect for the modern bathroom both in and out of the shower.

| White                         |
|-------------------------------|
| Viefe® Team                   |
| Matte White                   |
| Zinc Diecast                  |
| Screws (included) or Adhesive |
| 54.5 mm                       |
| 52 mm                         |
| 50 mm                         |
|                               |

## **Product Description**

Fin is a wall hook made in zamak that is characterized by its unique personality. With a markedly retro design from the Viefe® Team, Fin is fixed onto walls using either screws or an adhesive. It's a hanger with perspective as it changes radically depending on how you look at it from either the front or the side. It's circular base contrasts with an adjoining part in a square shape which ensures a perfect grip on all types of garments and other accessories. Its minimalist aesthetic is perfect for bathrooms and rooms with smaller dimensions where the need to hang things on the walls is essential.