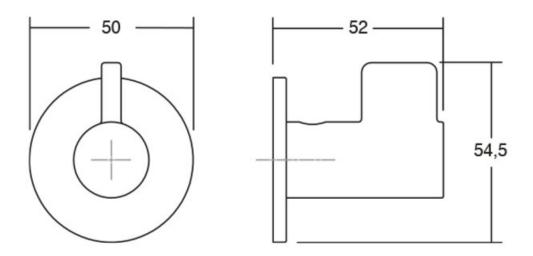

#### Part Number: V7010050ZM1

Fin Hook by Viefe (7010)

Fin is a highly functional wall hook that is perfect for the modern bathroom both in and out of the shower.

| White                         |
|-------------------------------|
| Viefe® Team                   |
| Matte White                   |
| Zinc Diecast                  |
| Screws (included) or Adhesive |
| 54.5 mm                       |
| 52 mm                         |
| 50 mm                         |
|                               |

## **Product Advantages**

Available in 3 finishes:

- Matte Black
- Matte White
- Polished Chrome

Height: 54.5mm Base Diameter: 50mm Projection height: 52mm

Can be fixed to the wall with included screw or adhesive