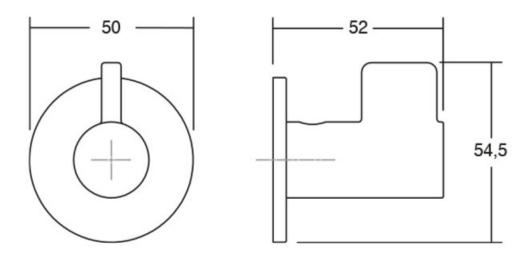

# **Hook FIN polished chrome 50x54x52**

Part Number: V7010050Z01

Fin Hook by Viefe (7010)

Fin is a highly functional wall hook that is perfect for the modern bathroom both in and out of the shower.

Colour Group ----- Silver Design - - - - Viefe® Team Finish Code ----- Polished Chrome Mounting Type - - - - Screws (included) or Adhesive Overall Length - - - - 54.5 mm

Projection (Height) ----- 52 mm

## **Product Advantages**

Available in 3 finishes:

- Matte Black
- · Matte White
- · Polished Chrome

Height: 54.5mm Base Diameter: 50mm Projection height: 52mm

Can be fixed to the wall with included screw or adhesive