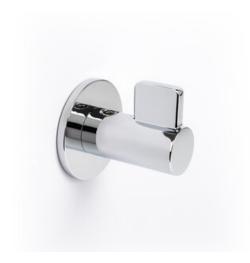

# **Hook FIN polished chrome 50x54x52**

Part Number: V7010050Z01

Fin Hook by Viefe (7010)

Fin is a highly functional wall hook that is perfect for the modern bathroom both in and out of the shower.

Colour Group ----- Silver Design - - - - Viefe® Team Finish Code ----- Polished Chrome Mounting Type - - - - Screws (included) or Adhesive Overall Length - - - - 54.5 mm

### **Product Description**

Fin is a wall hook made in zamak that is characterized by its unique personality. With a markedly retro design from the Viefe® Team, Fin is fixed onto walls using either screws or an adhesive. It's a hanger with perspective as it changes radically depending on how you look at it from either the front or the side. It's circular base contrasts with an adjoining part in a square shape which ensures a perfect grip on all types of garments and other accessories. Its minimalist aesthetic is perfect for bathrooms and rooms with smaller dimensions where the need to hang things on the walls is essential.