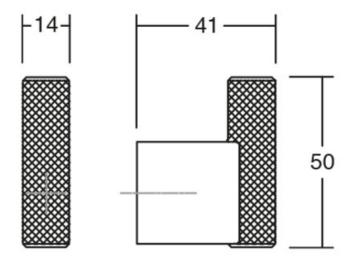

| Colour Group        | Black         |
|---------------------|---------------|
| Design              | Viefe® Team   |
| Finish Code         | Brushed Black |
| Knob Diameter       | 14 mm         |
| Material            | Aluminium     |
| Overall Length      | 50 mm         |
| Projection (Height) | 41 mm         |

## **Product Advantages**

Available in 3 finishes:

- Stainless Steel
- · Brushed Dark Brass
- Brushed Black

Length (Visible from Front Height): 50mm

Width: 14mm

Projection height: 41mm

Can be fixed to the wall with included screw