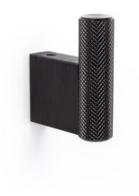

# Hook GRAF brushed black 14x42x50

**Part Number: V7009014L30** 

Graf Hook by Viefe (7009)

The Graf hook nicely rounds out this family of hardware. The knurled texture can keep clothing from slipping off the hook without any worry of damage to clothing.

### **Product Description**

The wall hook Graf is characterized by the elegance of its shapes. It is a fashionable product which reproduces the mesh surface characteristic of knobs and handles from the Graf collection and it ensures a strong grip on garments and accessories that you wish to hang on it. Made in aluminium, it's the ideal wall hook to create an infinite number of combinations by playing around with Graf and Graf Big knobs and handles. They allow you to create sophisticated and elegant compositions on any type of wall. Its characteristic industrial style design created by the Viefe® Team, comes in three different easily combinable finishes.