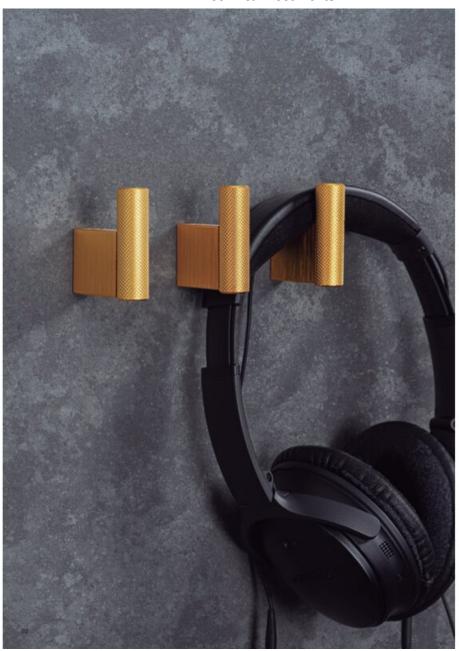

### **Product Description**

The wall hook Graf is characterized by the elegance of its shapes. It is a fashionable product which reproduces the mesh surface characteristic of knobs and handles from the Graf collection and it ensures a strong grip on garments and accessories that you wish to hang on it. Made in aluminium, it's the ideal wall hook to create an infinite number of combinations by playing around with Graf and Graf Big knobs and handles. They allow you to create sophisticated and elegant compositions on any type of wall. Its characteristic industrial style design created by the Viefe® Team, comes in three different easily combinable finishes.

## **Product Advantages**

Available in 3 finishes:

- Stainless Steel
- · Brushed Dark Brass
- Brushed Black

Length (Visible from Front Height): 50mm

Width: 14mm

Projection height: 41mm

Can be fixed to the wall with included screw