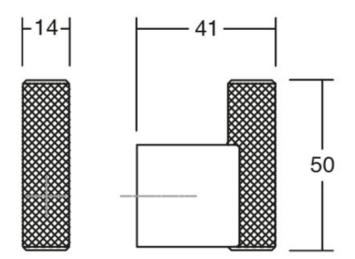

| Colour Group        | Gold        |
|---------------------|-------------|
| Design              | Viefe® Team |
| Finish Code         | Dark Brass  |
| Knob Diameter       | 14 mm       |
| Material            | Aluminium   |
| Overall Length      | 50 mm       |
| Projection (Height) | 41 mm       |

## **Product Advantages**

Available in 3 finishes:

- Stainless Steel
- · Brushed Dark Brass
- Brushed Black

Length (Visible from Front Height): 50mm

Width: 14mm

Projection height: 41mm

Can be fixed to the wall with included screw