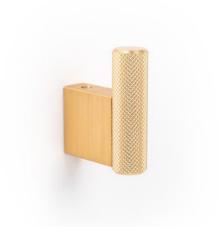

# Hook GRAF brushed brass 14x42x50

Part Number: V7009014L291

Graf Hook by Viefe (7009)

The Graf hook nicely rounds out this family of hardware. The knurled texture can keep clothing from slipping off the hook without any worry of damage to clothing.

### **Product Description**

The wall hook Graf is characterized by the elegance of its shapes. It is a fashionable product which reproduces the mesh surface characteristic of knobs and handles from the Graf collection and it ensures a strong grip on garments and accessories that you wish to hang on it. Made in aluminium, it's the ideal wall hook to create an infinite number of combinations by playing around with Graf and Graf Big knobs and handles. They allow you to create sophisticated and elegant compositions on any type of wall. Its characteristic industrial style design created by the Viefe® Team, comes in three different easily combinable finishes.