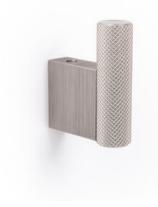

# Hook GRAF stainelss steel look 14x42x50

## Part Number: V7009014L24

Graf Hook by Viefe (7009)

The Graf hook nicely rounds out this family of hardware. The knurled texture can keep clothing from slipping off the hook without any worry of damage to clothing.

### **Product Description**

The wall hook Graf is characterized by the elegance of its shapes. It is a fashionable product which reproduces the mesh surface characteristic of knobs and handles from the Graf collection and it ensures a strong grip on garments and accessories that you wish to hang on it. Made in aluminium, it's the ideal wall hook to create an infinite number of combinations by playing around with Graf and Graf Big knobs and handles. They allow you to create sophisticated and elegant compositions on any type of wall. Its characteristic industrial style design created by the Viefe® Team, comes in three different easily combinable finishes.