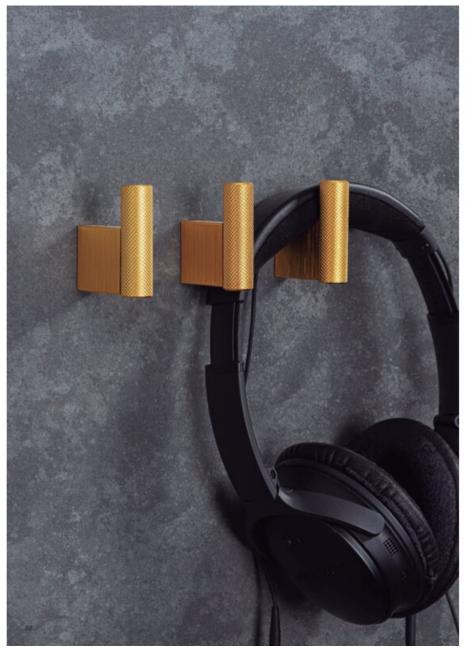

### **Product Description**

The wall hook Graf is characterized by the elegance of its shapes. It is a fashionable product which reproduces the mesh surface characteristic of knobs and handles from the Graf collection and it ensures a strong grip on garments and accessories that you wish to hang on it. Made in aluminium, it's the ideal wall hook to create an infinite number of combinations by playing around with Graf and Graf Big knobs and handles. They allow you to create sophisticated and elegant compositions on any type of wall. Its characteristic industrial style design created by the Viefe® Team, comes in three different easily combinable finishes.

## **Product Advantages**

Available in 3 finishes:

- Stainless Steel
- Brushed Dark Brass
- Brushed Black

Length (Visible from Front Height): 50mm Width: 14mm Projection height: 41mm

Can be fixed to the wall with included screw