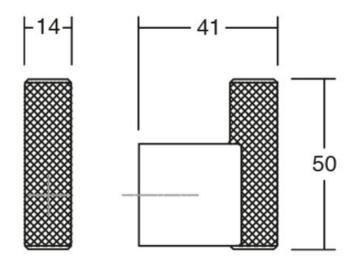

| Colour Group        | Silver               |
|---------------------|----------------------|
| Design              | Viefe® Team          |
| Finish Code         | Stainless Steel Look |
| Knob Diameter       | 14 mm                |
| Material            | Aluminium            |
| Overall Length      | 50 mm                |
| Projection (Height) | 41 mm                |
|                     |                      |

## **Product Advantages**

Available in 3 finishes:

- Stainless Steel
- Brushed Dark Brass
- Brushed Black

Length (Visible from Front Height): 50mm Width: 14mm Projection height: 41mm

Can be fixed to the wall with included screw