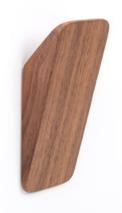

# Hook SWITCH natural walnut wood 40x97x28

## **Product Description**

The triangular wall hook Switch is discrete, elegant and simple. Made in walnut wood or in oak and available in four different finishes, this warm and timeless wall hook is perfect for Nordic or minimalist surroundings which need discrete decorative elements. Its straight lines emit from a triangle with a rectangular base which adds balance and great functionality. Its installation links in perfectly with its minimalist, simplistic shapes as it is fixed to the wall using an adhesive. Combined with the collection of knobs and handles from the same family, Switch allows you to create harmonious and relaxing spaces.

# **Product Advantages**

Available in 4 finishes:

- Oak
- Walnut
- Matte White Lacquered
- Matte Black Lacquered

Height: 96.8mm Width: 40mm Projection height: 27.6mm

Can be fixed to the wall with adhesive