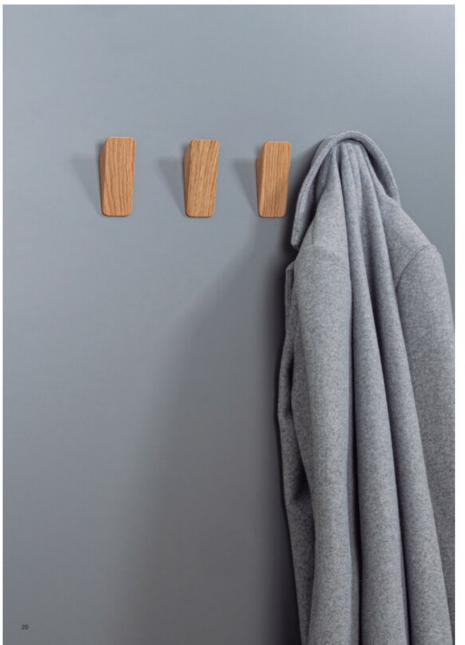

## **Product Description**

The triangular wall hook Switch is discrete, elegant and simple. Made in walnut wood or in oak and available in four different finishes, this warm and timeless wall hook is perfect for Nordic or minimalist surroundings which need discrete decorative elements. Its straight lines emit from a triangle with a rectangular base which adds balance and great functionality. Its installation links in perfectly with its minimalist, simplistic shapes as it is fixed to the wall using an adhesive. Combined with the collection of knobs and handles from the same family, Switch allows you to create harmonious and relaxing spaces.

# **Product Advantages**

Available in 4 finishes:

- Oak
- Walnut
- Matte White Lacquered
- Matte Black Lacquered

Height: 96.8mm Width: 40mm Projection height: 27.6mm

Can be fixed to the wall with adhesive