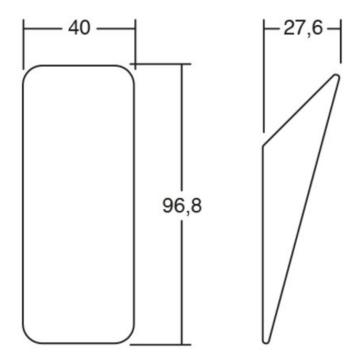

## Part Number: V7008040W17

Switch Hook by Viefe (7008)

Switch is a wooden wedge-shaped hook that is ideal for front entryways and offices.

| Colour Group        | Brown       |
|---------------------|-------------|
| Design              | Viefe® Team |
| Finish Code         | Walnut      |
| Material            | Wood        |
| Overall Length      | 96.8 mm     |
| Projection (Height) | 27.6 mm     |
| Width               | 40 mm       |
|                     |             |

# **Product Advantages**

Available in 4 finishes:

- Oak
- Walnut
- Matte White Lacquered
- Matte Black Lacquered

Height: 96.8mm Width: 40mm Projection height: 27.6mm

Can be fixed to the wall with adhesive