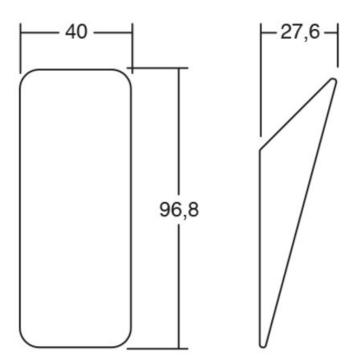

# Hook SWITCH natural oak wood 40x97x28

**Part Number: V7008040W16** 

Switch Hook by Viefe (7008)

Switch is a wooden wedge-shaped hook that is ideal for front entryways and offices.

| Colour Group        | Brown       |
|---------------------|-------------|
| Design              | Viefe® Team |
| Finish Code         | Oak         |
| Material            | Wood        |
| Overall Length      | 96.8 mm     |
| Projection (Height) | 27.6 mm     |
| Width               | 40 mm       |

## **Product Advantages**

Available in 4 finishes:

- Oak
- Walnut
- · Matte White Lacquered
- · Matte Black Lacquered

Height: 96.8mm Width: 40mm

Projection height: 27.6mm

Can be fixed to the wall with adhesive