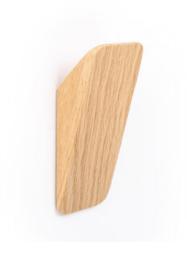

# Hook SWITCH natural oak wood 40x97x28

**Part Number: V7008040W16** 

Switch Hook by Viefe (7008)

Switch is a wooden wedge-shaped hook that is ideal for front entryways and offices.

| Colour Group        | Brown       |
|---------------------|-------------|
| Design              | Viefe® Team |
| Finish Code         | Oak         |
| Material            | Wood        |
| Overall Length      | 96.8 mm     |
| Projection (Height) | 27.6 mm     |
| Width               | 40 mm       |

### **Product Description**

The triangular wall hook Switch is discrete, elegant and simple. Made in walnut wood or in oak and available in four different finishes, this warm and timeless wall hook is perfect for Nordic or minimalist surroundings which need discrete decorative elements. Its straight lines emit from a triangle with a rectangular base which adds balance and great functionality. Its installation links in perfectly with its minimalist, simplistic shapes as it is fixed to the wall using an adhesive. Combined with the collection of knobs and handles from the same family, Switch allows you to create harmonious and relaxing spaces.

## **Product Advantages**

Available in 4 finishes:

- Oak
- Walnut
- · Matte White Lacquered
- · Matte Black Lacquered

Height: 96.8mm Width: 40mm

Projection height: 27.6mm

Can be fixed to the wall with adhesive