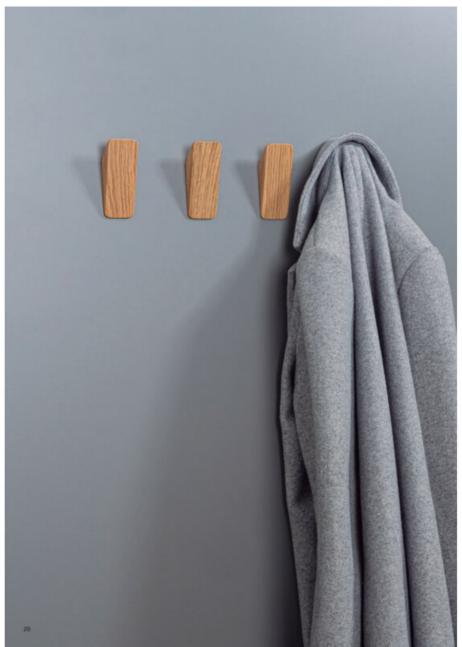

### **Product Description**

The triangular wall hook Switch is discrete, elegant and simple. Made in walnut wood or in oak and available in four different finishes, this warm and timeless wall hook is perfect for Nordic or minimalist surroundings which need discrete decorative elements. Its straight lines emit from a triangle with a rectangular base which adds balance and great functionality. Its installation links in perfectly with its minimalist, simplistic shapes as it is fixed to the wall using an adhesive. Combined with the collection of knobs and handles from the same family, Switch allows you to create harmonious and relaxing spaces.

## **Product Advantages**

Available in 4 finishes:

- Oak
- Walnut
- · Matte White Lacquered
- · Matte Black Lacquered

Height: 96.8mm Width: 40mm

Projection height: 27.6mm

Can be fixed to the wall with adhesive