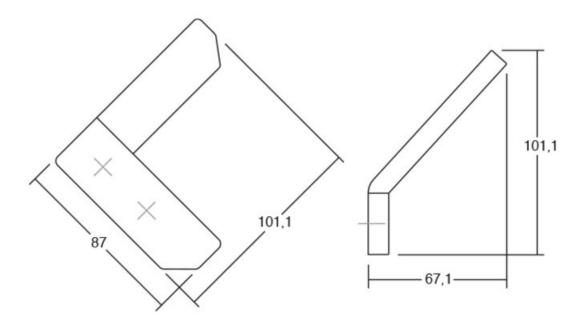

Colour Group - - - - Dark Grey Design - - - - Alexis Vivet Finish Code ----- Anthracite Grey, Matte Black Material - - - - Zinc Diecast Overall Length ----- 101.1 mm Projection (Height) ----- 67.1 mm

## **Product Advantages**

Available in 6 colours

Base: 87mm length Projection height: 67mm Overall length: 101mm

Can be fixed to the wall with included screw