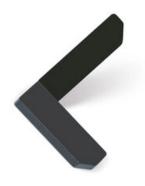

# **Hook CORNER grey + black** 101x87x67

Part Number: V7005030ZM24M2

Corner Hook by Viefe (7005)

Corner is a fun hook with a unique shape that is ideal for kids' bedrooms and bathrooms. Available in a variety of playful colours.

Colour Group - - - - Dark Grey Design - - - - Alexis Vivet Finish Code ----- Anthracite Grey, Matte Black Material - - - - Zinc Diecast Overall Length ----- 101.1 mm Projection (Height) ----- 67.1 mm

### **Product Description**

Corner is the angular and linear based wall hook par excellence. With a modern style, it is available in six different finishes which means you can create multiple types of compositions and install it in different types of rooms adding colour and dynamism. Its straight lines contrast with the colours of its finishes, resulting in a unique wall hook that brings personality and groundbreaking touch to walls on which it is fitted. Manufactured in zamak, this design by Alexis Vivet is the perfect accessory for juveniles' bedrooms, or spaces characterized by vitality, looking for accessories that seem carefree and to add a touch of freshness.