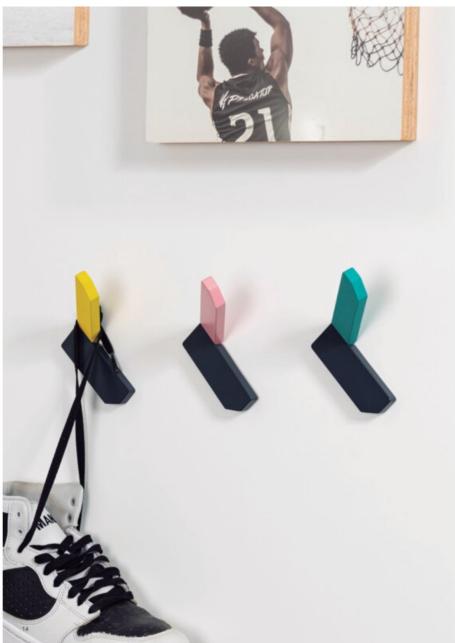

### **Product Description**

Corner is the angular and linear based wall hook par excellence. With a modern style, it is available in six different finishes which means you can create multiple types of compositions and install it in different types of rooms adding colour and dynamism. Its straight lines contrast with the colours of its finishes, resulting in a unique wall hook that brings personality and groundbreaking touch to walls on which it is fitted. Manufactured in zamak, this design by Alexis Vivet is the perfect accessory for juveniles' bedrooms, or spaces characterized by vitality, looking for accessories that seem carefree and to add a touch of freshness.

## **Product Advantages**

Available in 6 colours

Base: 87mm length Projection height: 67mm Overall length: 101mm

Can be fixed to the wall with included screw