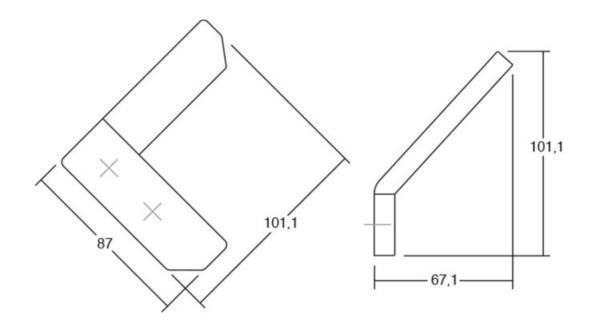

### Part Number: V7005030ZM24M1

Corner Hook by Viefe (7005)

Corner is a fun hook with a unique shape that is ideal for kids' bedrooms and bathrooms. Available in a variety of playful colours.

| Colour Group        | Dark Grey                    |
|---------------------|------------------------------|
| Design              | Alexis Vivet                 |
| Finish Code         | Anthracite Grey, Matte White |
| Material            | Zinc Diecast                 |
| Overall Length      | 101.1 mm                     |
| Projection (Height) | 67.1 mm                      |
| Width               | 87 mm                        |

## **Product Advantages**

Available in 6 colours

Base: 87mm length Projection height: 67mm Overall length: 101mm

Can be fixed to the wall with included screw