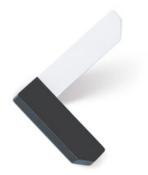

# Hook CORNER grey + white 101x87x67

### Part Number: V7005030ZM24M1

Corner Hook by Viefe (7005)

Corner is a fun hook with a unique shape that is ideal for kids' bedrooms and bathrooms. Available in a variety of playful colours.

| Colour Group        | Dark Grey                    |
|---------------------|------------------------------|
| Design              | Alexis Vivet                 |
| Finish Code         | Anthracite Grey, Matte White |
| Material            | Zinc Diecast                 |
| Overall Length      | 101.1 mm                     |
| Projection (Height) | 67.1 mm                      |
| Width               | 87 mm                        |

## **Product Description**

Corner is the angular and linear based wall hook par excellence. With a modern style, it is available in six different finishes which means you can create multiple types of compositions and install it in different types of rooms adding colour and dynamism. Its straight lines contrast with the colours of its finishes, resulting in a unique wall hook that brings personality and groundbreaking touch to walls on which it is fitted. Manufactured in zamak, this design by Alexis Vivet is the perfect accessory for juveniles' bedrooms, or spaces characterized by vitality, looking for accessories that seem carefree and to add a touch of freshness.