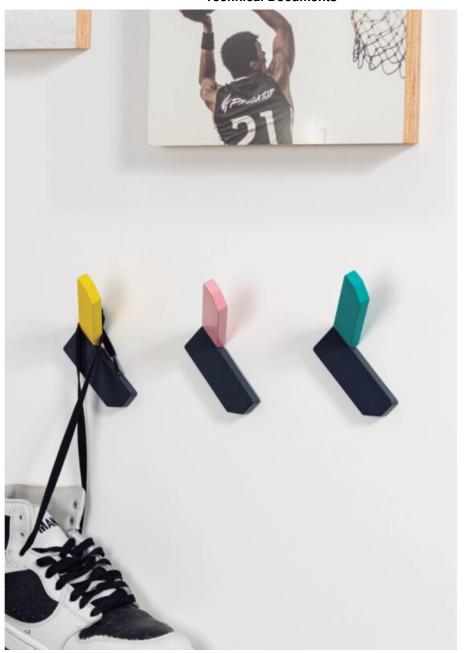

## **Product Description**

Corner is the angular and linear based wall hook par excellence. With a modern style, it is available in six different finishes which means you can create multiple types of compositions and install it in different types of rooms adding colour and dynamism. Its straight lines contrast with the colours of its finishes, resulting in a unique wall hook that brings personality and groundbreaking touch to walls on which it is fitted. Manufactured in zamak, this design by Alexis Vivet is the perfect accessory for juveniles' bedrooms, or spaces characterized by vitality, looking for accessories that seem carefree and to add a touch of freshness.

## **Product Advantages**

Available in 6 colours

Base: 87mm length Projection height: 67mm Overall length: 101mm

Can be fixed to the wall with included screw