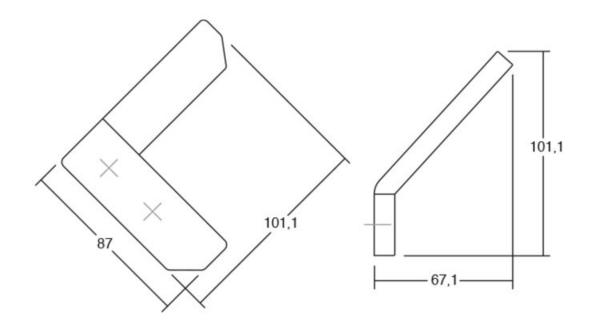

### Part Number: V7005030ZM2481

Corner Hook by Viefe (7005)

Corner is a fun hook with a unique shape that is ideal for kids' bedrooms and bathrooms. Available in a variety of playful colours.

| Dark Grey                       |
|---------------------------------|
| Alexis Vivet                    |
| Anthracite Grey, Turquoise Blue |
| Zinc Diecast                    |
| 101.1 mm                        |
| 67.1 mm                         |
| 87 mm                           |
|                                 |

## **Product Advantages**

Available in 6 colours

Base: 87mm length Projection height: 67mm Overall length: 101mm

Can be fixed to the wall with included screw