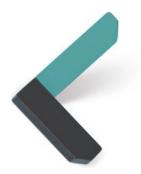

# Hook CORNER grey + turquoise 101x87x67

### Part Number: V7005030ZM2481

Corner Hook by Viefe (7005)

Corner is a fun hook with a unique shape that is ideal for kids' bedrooms and bathrooms. Available in a variety of playful colours.

| Dark Grey                       |
|---------------------------------|
| Alexis Vivet                    |
| Anthracite Grey, Turquoise Blue |
| Zinc Diecast                    |
| 101.1 mm                        |
| 67.1 mm                         |
| 87 mm                           |
|                                 |