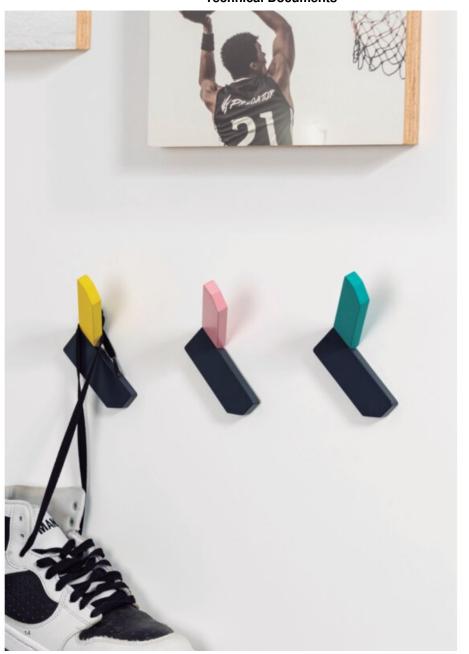

#### **Product Description**

Corner is the angular and linear based wall hook par excellence. With a modern style, it is available in six different finishes which means you can create multiple types of compositions and install it in different types of rooms adding colour and dynamism. Its straight lines contrast with the colours of its finishes, resulting in a unique wall hook that brings personality and groundbreaking touch to walls on which it is fitted. Manufactured in zamak, this design by Alexis Vivet is the perfect accessory for juveniles' bedrooms, or spaces characterized by vitality, looking for accessories that seem carefree and to add a touch of freshness.

## **Product Advantages**

Available in 6 colours

Base: 87mm length Projection height: 67mm Overall length: 101mm

Can be fixed to the wall with included screw