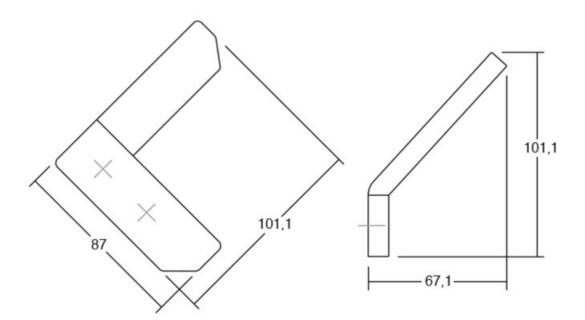

Colour Group - - - - Dark Grey Design - - - - Alexis Vivet Finish Code ----- Anthracite Grey, Pink Overall Length - - - - 101.1 mm Projection (Height) ----- 67.1 mm

## **Product Advantages**

Available in 6 colours

Base: 87mm length Projection height: 67mm Overall length: 101mm

Can be fixed to the wall with included screw