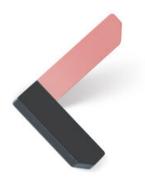

# **Hook CORNER grey + pink** 101x87x67

Part Number: V7005030ZM2471

Corner Hook by Viefe (7005)

Corner is a fun hook with a unique shape that is ideal for kids' bedrooms and bathrooms. Available in a variety of playful colours.

Colour Group - - - - Dark Grey Design - - - - Alexis Vivet Finish Code ----- Anthracite Grey, Pink Overall Length - - - - 101.1 mm Projection (Height) ----- 67.1 mm