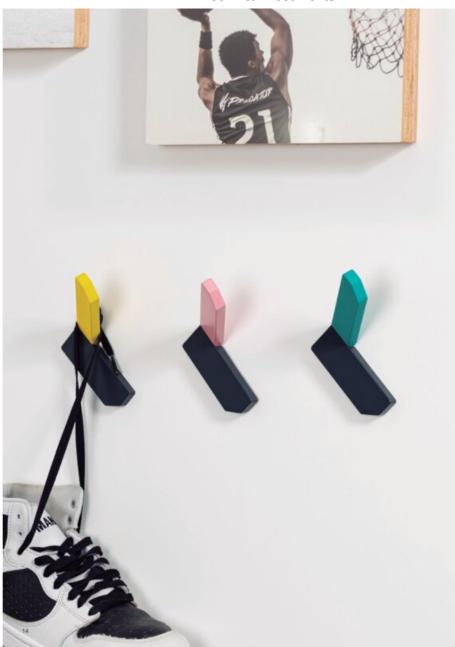

### **Product Description**

Corner is the angular and linear based wall hook par excellence. With a modern style, it is available in six different finishes which means you can create multiple types of compositions and install it in different types of rooms adding colour and dynamism. Its straight lines contrast with the colours of its finishes, resulting in a unique wall hook that brings personality and groundbreaking touch to walls on which it is fitted. Manufactured in zamak, this design by Alexis Vivet is the perfect accessory for juveniles' bedrooms, or spaces characterized by vitality, looking for accessories that seem carefree and to add a touch of freshness.

## **Product Advantages**

Available in 6 colours

Base: 87mm length Projection height: 67mm Overall length: 101mm

Can be fixed to the wall with included screw