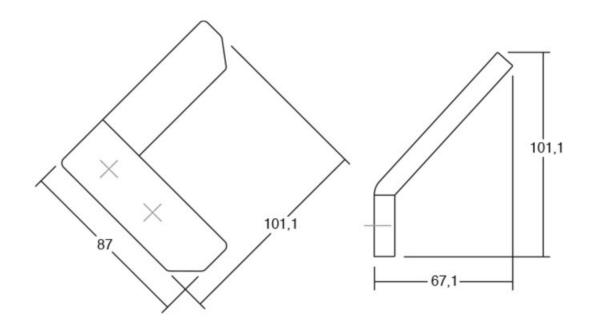

# Hook CORNER grey + yellow 101x87x67

### Part Number: V7005030ZM2451

Corner Hook by Viefe (7005)

Corner is a fun hook with a unique shape that is ideal for kids' bedrooms and bathrooms. Available in a variety of playful colours.

| Colour Group        | Dark Grey               |
|---------------------|-------------------------|
| Design              | Alexis Vivet            |
| Finish Code         | Anthracite Grey, Yellow |
| Material            | Zinc Diecast            |
| Overall Length      | 101.1 mm                |
| Projection (Height) | 67.1 mm                 |
| Width               | 87 mm                   |
|                     |                         |

## **Product Advantages**

Available in 6 colours

Base: 87mm length Projection height: 67mm Overall length: 101mm

Can be fixed to the wall with included screw