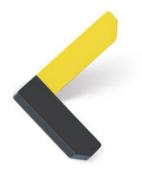

# Hook CORNER grey + yellow 101x87x67

### Part Number: V7005030ZM2451

Corner Hook by Viefe (7005)

Corner is a fun hook with a unique shape that is ideal for kids' bedrooms and bathrooms. Available in a variety of playful colours.

| Colour Group        | Dark Grey               |
|---------------------|-------------------------|
| Design              | Alexis Vivet            |
| Finish Code         | Anthracite Grey, Yellow |
| Material            | Zinc Diecast            |
| Overall Length      | 101.1 mm                |
| Projection (Height) | 67.1 mm                 |
| Width               | 87 mm                   |
|                     |                         |

#### **Product Description**

Corner is the angular and linear based wall hook par excellence. With a modern style, it is available in six different finishes which means you can create multiple types of compositions and install it in different types of rooms adding colour and dynamism. Its straight lines contrast with the colours of its finishes, resulting in a unique wall hook that brings personality and groundbreaking touch to walls on which it is fitted. Manufactured in zamak, this design by Alexis Vivet is the perfect accessory for juveniles' bedrooms, or spaces characterized by vitality, looking for accessories that seem carefree and to add a touch of freshness.