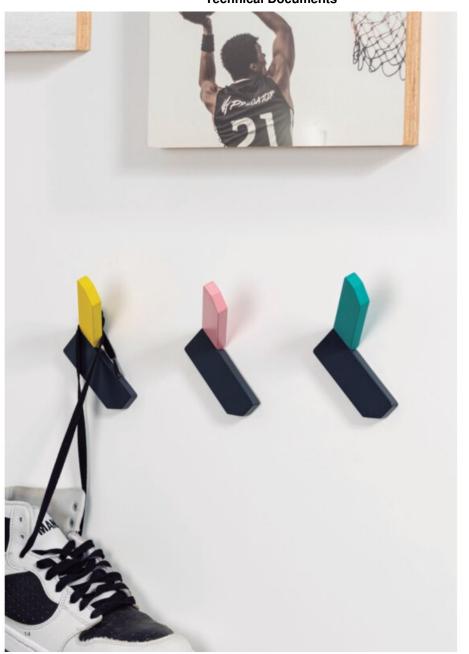

#### **Product Description**

Corner is the angular and linear based wall hook par excellence. With a modern style, it is available in six different finishes which means you can create multiple types of compositions and install it in different types of rooms adding colour and dynamism. Its straight lines contrast with the colours of its finishes, resulting in a unique wall hook that brings personality and groundbreaking touch to walls on which it is fitted. Manufactured in zamak, this design by Alexis Vivet is the perfect accessory for juveniles' bedrooms, or spaces characterized by vitality, looking for accessories that seem carefree and to add a touch of freshness.

## **Product Advantages**

Available in 6 colours

Base: 87mm length Projection height: 67mm Overall length: 101mm

Can be fixed to the wall with included screw