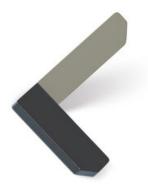

# Hook CORNER grey + moss grey 101x87x67

Part Number: V7005030ZM2425

Corner Hook by Viefe (7005)

Corner is a fun hook with a unique shape that is ideal for kids' bedrooms and bathrooms. Available in a variety of playful colours.

### **Product Description**

Corner is the angular and linear based wall hook par excellence. With a modern style, it is available in six different finishes which means you can create multiple types of compositions and install it in different types of rooms adding colour and dynamism. Its straight lines contrast with the colours of its finishes, resulting in a unique wall hook that brings personality and groundbreaking touch to walls on which it is fitted. Manufactured in zamak, this design by Alexis Vivet is the perfect accessory for juveniles' bedrooms, or spaces characterized by vitality, looking for accessories that seem carefree and to add a touch of freshness.

## **Product Advantages**

Available in 6 colours

Base: 87mm length Projection height: 67mm Overall length: 101mm

Can be fixed to the wall with included screw