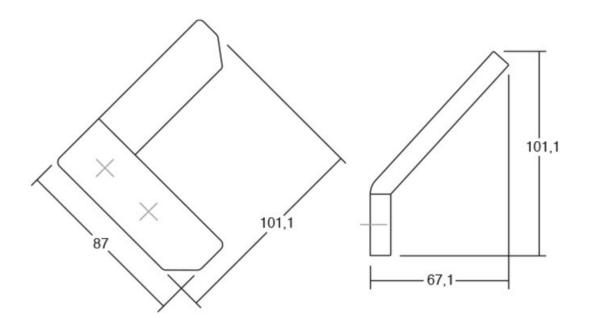

Colour Group - - - - Dark Grey Design - - - - Alexis Vivet Finish Code ----- Anthracite Grey, Moss Grey Material - - - - Zinc Diecast Overall Length - - - - 101.1 mm Projection (Height) ----- 67.1 mm

## **Product Advantages**

Available in 6 colours

Base: 87mm length Projection height: 67mm Overall length: 101mm

Can be fixed to the wall with included screw