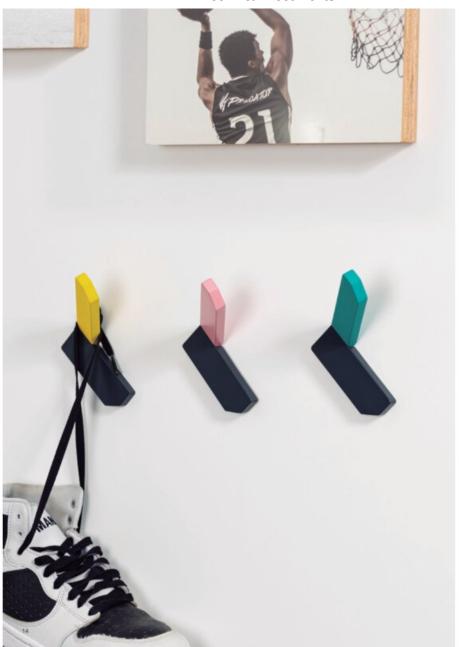

# Hook CORNER grey + moss grey 101x87x67

Part Number: V7005030ZM2425

Corner Hook by Viefe (7005)

Corner is a fun hook with a unique shape that is ideal for kids' bedrooms and bathrooms. Available in a variety of playful colours.

### **Product Description**

Corner is the angular and linear based wall hook par excellence. With a modern style, it is available in six different finishes which means you can create multiple types of compositions and install it in different types of rooms adding colour and dynamism. Its straight lines contrast with the colours of its finishes, resulting in a unique wall hook that brings personality and groundbreaking touch to walls on which it is fitted. Manufactured in zamak, this design by Alexis Vivet is the perfect accessory for juveniles' bedrooms, or spaces characterized by vitality, looking for accessories that seem carefree and to add a touch of freshness.