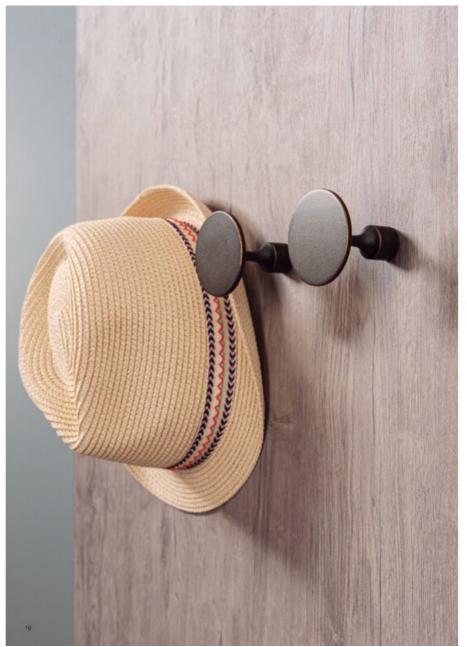

### **Product Description**

The Floid wall hook, made in zamak, fits perfectly well in all types of hallways, bedrooms, dressing rooms, bathrooms, kitchens and offices and a vintage touch. It is characterized by its round shape and cylindrical end which means it can be fitted discretely and easily onto walls. Designed by Frank Pearson, it is available in five different finishes which means it can be combined on walls and with furniture of different tones. It makes up part of the Floid collection which includes knobs and handles along from the same model line. Combining them is a perfect way to achieve harmonious surroundings.