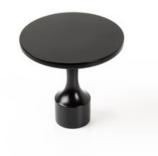

# Hook FLOID matt black 60x58

### Part Number: V7003060ZM2

Floid Hook by Viefe (7003)

Floid has a subtle elegance that makes it the perfect hook for entryways in transitional and classic style homes.

| Colour Group        | Black             |
|---------------------|-------------------|
| Design              | Frank Person      |
| Finish Code         | Matte Black       |
| Knob Diameter       | 60 mm             |
| Material            | Zinc Diecast      |
| Mounting Type       | Screws (included) |
| Projection (Height) | - 58.1 mm         |

### **Product Description**

The Floid wall hook, made in zamak, fits perfectly well in all types of hallways, bedrooms, dressing rooms, bathrooms, kitchens and offices and a vintage touch. It is characterized by its round shape and cylindrical end which means it can be fitted discretely and easily onto walls. Designed by Frank Pearson, it is available in five different finishes which means it can be combined on walls and with furniture of different tones. It makes up part of the Floid collection which includes knobs and handles along from the same model line. Combining them is a perfect way to achieve harmonious surroundings.