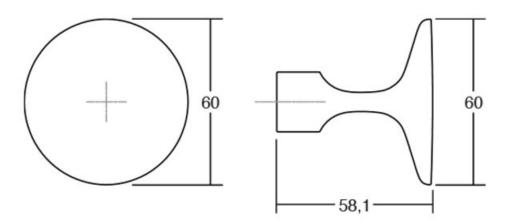

### Part Number: V7003060ZM2

Floid Hook by Viefe (7003)

Floid has a subtle elegance that makes it the perfect hook for entryways in transitional and classic style homes.

| Colour Group        | Black             |
|---------------------|-------------------|
| Design              | Frank Person      |
| Finish Code         | Matte Black       |
| Knob Diameter       | 60 mm             |
| Material            | Zinc Diecast      |
| Mounting Type       | Screws (included) |
| Projection (Height) | - 58.1 mm         |

## **Product Advantages**

Available in 5 finishes

Diameter: 60mm Projection height: 58.1mm

Can be fixed to the wall with included screw