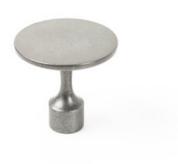

# **Hook FLOID pewter 60x58**

Part Number: V7003060Z610

Floid Hook by Viefe (7003)

Floid has a subtle elegance that makes it the perfect hook for entryways in transitional and classic style homes.

Colour Group - - - - Dark Grey Knob Diameter - - - - 60 mm Material - - - - Zinc Diecast Mounting Type - - - - Screws (included) Projection (Height) ----- 58.1 mm

### **Product Description**

The Floid wall hook, made in zamak, fits perfectly well in all types of hallways, bedrooms, dressing rooms, bathrooms, kitchens and offices and a vintage touch. It is characterized by its round shape and cylindrical end which means it can be fitted discretely and easily onto walls. Designed by Frank Pearson, it is available in five different finishes which means it can be combined on walls and with furniture of different tones. It makes up part of the Floid collection which includes knobs and handles along from the same model line. Combining them is a perfect way to achieve harmonious surroundings.

## **Product Advantages**

Available in 5 finishes

Diameter: 60mm

Projection height: 58.1mm

Can be fixed to the wall with included screw