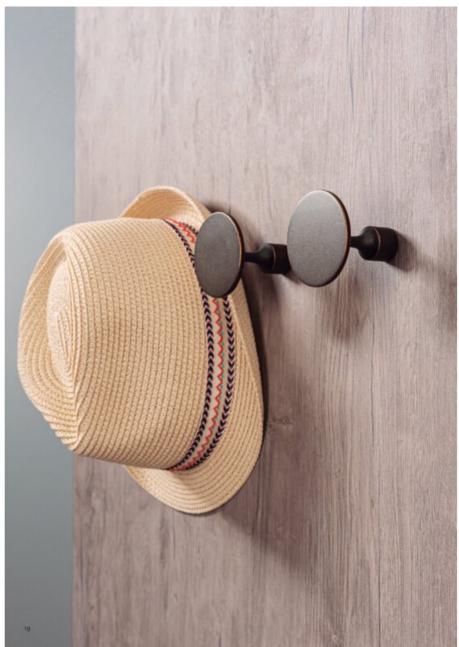

### **Product Description**

The Floid wall hook, made in zamak, fits perfectly well in all types of hallways, bedrooms, dressing rooms, bathrooms, kitchens and offices and a vintage touch. It is characterized by its round shape and cylindrical end which means it can be fitted discretely and easily onto walls. Designed by Frank Pearson, it is available in five different finishes which means it can be combined on walls and with furniture of different tones. It makes up part of the Floid collection which includes knobs and handles along from the same model line. Combining them is a perfect way to achieve harmonious surroundings.