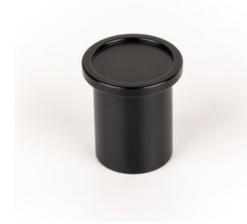

# Round Knob 25x28mm Brushed Black

#### Part Number: V0499025L30

Round Knob, 25x28mm, Brushed Black

A simple button style knob, Round has the ability to complement contemporary and high-end designer spaces.

| Colour Group        | Black             |
|---------------------|-------------------|
| Design              | Balutto Associati |
| Finish Code         | Brushed Black     |
| Knob Diameter       | 25 mm             |
| Material            | Aluminium         |
| Mounting Type       | M4 Machine Screw  |
| Projection (Height) | 28 mm             |
| Туре                | Knob              |
|                     |                   |