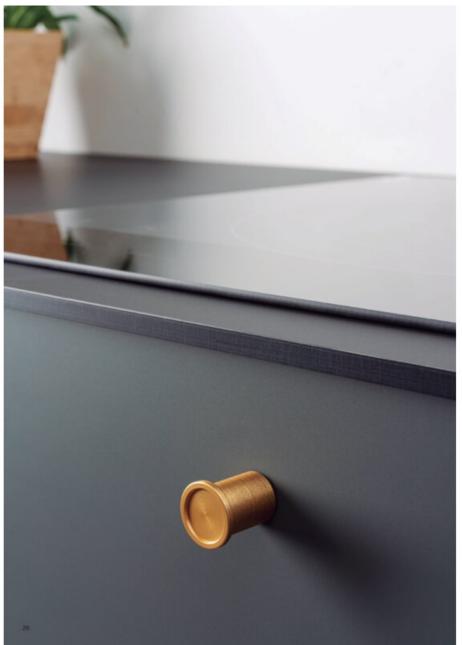

## **Product Description**

Round is an aluminum knob with a simple, functional outline by Balutto Associati. This round shaped knob protrudes from doors and drawers by way of its cylindrical shape. Its front part is wider creating a small profile that provides a practical way to open furniture in the home and office. Available in three finishes with a shiny touch, it creates a balanced, sophisticated and elegant atmosphere where a minimalist style rules. Discrete and functional, this rounded knob is the perfect element to add personality via furniture accessories. Round also has a wall-hook version which allows you to unify aesthetics of wall and furniture accessories in bathrooms, kitchens, bedrooms, hallways and offices.