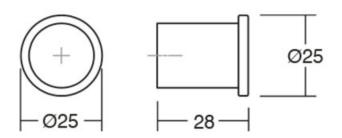

#### Part Number: V0499025L30

Round Knob, 25x28mm, Brushed Black

A simple button style knob, Round has the ability to complement contemporary and high-end designer spaces.

| Colour Group        | Black             |
|---------------------|-------------------|
| Design              | Balutto Associati |
| Finish Code         | Brushed Black     |
| Knob Diameter       | 25 mm             |
| Material            | Aluminium         |
| Mounting Type       | M4 Machine Screw  |
| Projection (Height) | 28 mm             |
| Туре                | Knob              |
|                     |                   |