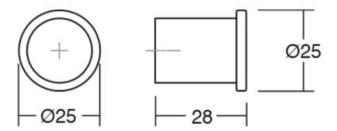

Colour Group - - - - Silver Design - - - - Balutto Associati Finish Code ----- Stainless Steel Look Knob Diameter - - - 25 mm Material - - - - - Aluminium Mounting Type - - - - M4 Machine Screw Projection (Height) ----- 28 mm Type - - - - - Knob