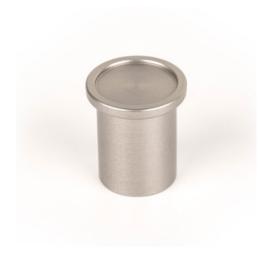

# Round Knob 25x28mm Stainless Steel Look

Part Number: V0499025L24

Round Knob, 25x28mm, Stainless Steel Look

A simple button style knob, Round has the ability to complement contemporary and high-end designer spaces.

Colour Group - - - - Silver Design - - - - Balutto Associati Finish Code ----- Stainless Steel Look Knob Diameter - - - 25 mm Material - - - - - Aluminium Mounting Type - - - - M4 Machine Screw Projection (Height) ----- 28 mm Type - - - - - Knob

## **Product Description**

Round is an aluminum knob with a simple, functional outline by Balutto Associati. This round shaped knob protrudes from doors and drawers by way of its cylindrical shape. Its front part is wider creating a small profile that provides a practical way to open furniture in the home and office. Available in three finishes with a shiny touch, it creates a balanced, sophisticated and elegant atmosphere where a minimalist style rules. Discrete and functional, this rounded knob is the perfect element to add personality via furniture accessories. Round also has a wall-hook version which allows you to unify aesthetics of wall and furniture accessories in bathrooms, kitchens, bedrooms, hallways and offices.