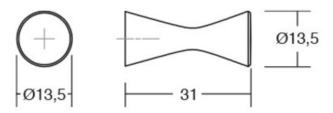

## Diabolo Knob 14x31mm Brushed **Black**

Part Number: V0497014L30

Diabolo Knob, 14x31mm, Brushed Black

Diabolo is an elegant hook, perfectly suited to contemporary spaces.

Colour Group - - - - Black Finish Code - - - - - Brushed Black Mounting Type - - - - - M4 Machine Screw Projection (Height) ----- 31 mm Type - - - - - Knob