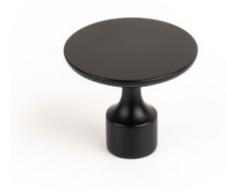

# Floid Knob 35x30mm Matte Black

### Part Number: V0495035ZM2

Land Knob, 35x30mm, Matte Black

Floid knobs present a sophisticated elegance that complements classic and transitional design aesthetics. Pairs perfectly with Floid handles.

## **Product Description**

Floid is a knob manufactured in zamak and designed by Frank Person. With a subtle minimalist design, it fully integrates with all types of furniture in bedrooms, dressing rooms, bathrooms, kitchens and offices adding a touch of vintage aesthetics. This round shaped knob has a cylindrical foot which gives it a simple, discrete air when fitted to drawers and cupboard doors. Available in four finishes -brushed gold, matte black, tin and antique brass- it can be combined with an infinite number of colours and furniture. The Floid collection is made up of knobs, handles and wall hooks which, when combined between them, create perfectly harmonious surroundings.