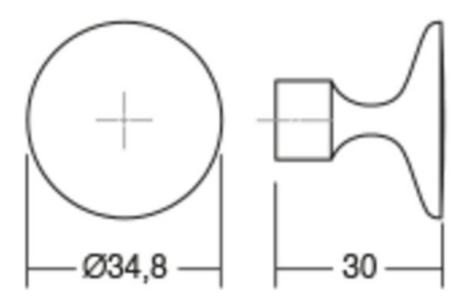

| Colour Group        | Black            |
|---------------------|------------------|
| Design              | Frank Person     |
| Finish Code         | Matte Black      |
| Knob Diameter       | 34.8 mm          |
| Material            | Zinc Diecast     |
| Mounting Type       | M4 Machine Screw |
| Projection (Height) | 30 mm            |
| Туре                | Knob             |
|                     |                  |