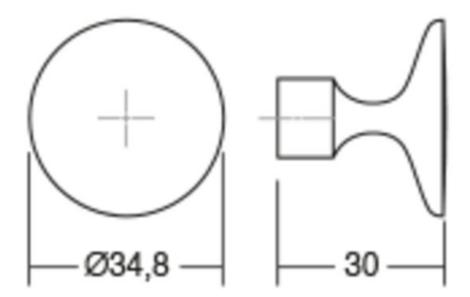

Colour Group - - - - Brown Design - - - - Frank Person Finish Code ----- Antique Brass Material - - - - Zinc Diecast Projection (Height) ----- 30 mm