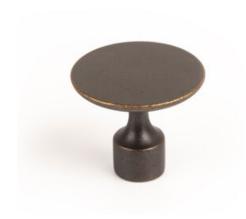

## Floid Knob 35x30mm Antique Brass

Part Number: V0495035Z614

Land Knob, 35x30mm, Antique Brass

Floid knobs present a sophisticated elegance that complements classic and transitional design aesthetics. Pairs perfectly with Floid handles.

### **Product Description**

Floid is a knob manufactured in zamak and designed by Frank Person. With a subtle minimalist design, it fully integrates with all types of furniture in bedrooms, dressing rooms, bathrooms, kitchens and offices adding a touch of vintage aesthetics. This round shaped knob has a cylindrical foot which gives it a simple, discrete air when fitted to drawers and cupboard doors. Available in four finishes -brushed gold, matte black, tin and antique brass- it can be combined with an infinite number of colours and furniture. The Floid collection is made up of knobs, handles and wall hooks which, when combined between them, create perfectly harmonious surroundings.