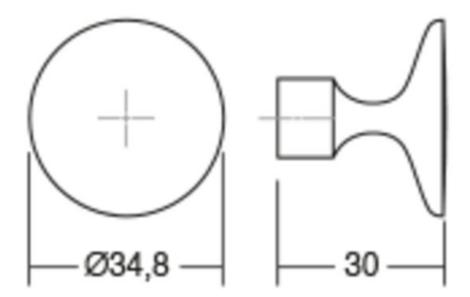

Colour Group - - - - Dark Grey Design ----- Frank Person Finish Code ----- Pewter Knob Diameter - - - - 34.8 mm Material - - - - Zinc Diecast Mounting Type - - - - - M4 Machine Screw Projection (Height) ----- 30 mm