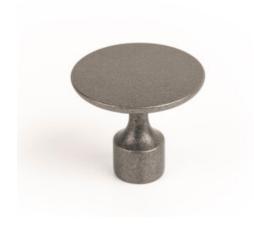

## Floid Knob 35x30mm Pewter

Part Number: V0495035Z610

Land Knob, 35x30mm, Pewter

Floid knobs present a sophisticated elegance that complements classic and transitional design aesthetics. Pairs perfectly with Floid handles.

Colour Group - - - - Dark Grey Design ----- Frank Person Finish Code ----- Pewter Knob Diameter - - - - 34.8 mm Material - - - - Zinc Diecast Mounting Type - - - - - M4 Machine Screw Projection (Height) ----- 30 mm

# **Product Description**

Floid is a knob manufactured in zamak and designed by Frank Person. With a subtle minimalist design, it fully integrates with all types of furniture in bedrooms, dressing rooms, bathrooms, kitchens and offices adding a touch of vintage aesthetics. This round shaped knob has a cylindrical foot which gives it a simple, discrete air when fitted to drawers and cupboard doors. Available in four finishes -brushed gold, matte black, tin and antique brass- it can be combined with an infinite number of colours and furniture. The Floid collection is made up of knobs, handles and wall hooks which, when combined between them, create perfectly harmonious surroundings.