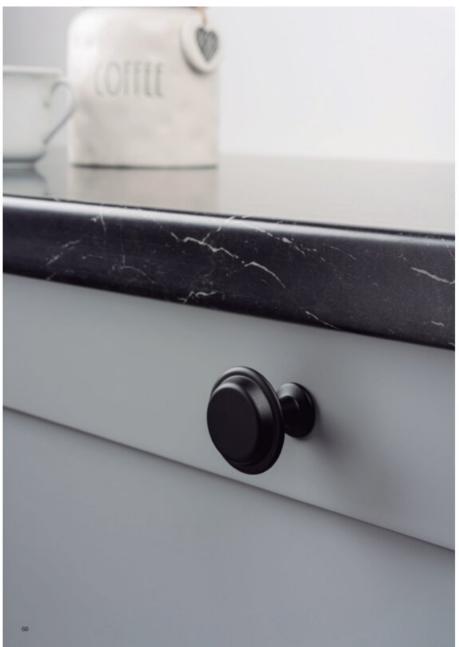

# Land Knob 40x33mm Matte Black

Part Number: V0494040ZM2

Land Knob, 40x33mm, Matte Black

The Land knob's unique bell shape makes it a perfect addition to a classic or transitional space.

# **Product Description**

The Land knob with its vintage aesthetic is characterized by its rustic and timeless style. Designed by Hector Diego and manufactured in zamak, it's the perfect knob for industrial aesthetics and vintage decoration. This handle with a rounded finish is structured in the form of a saucepan and allows for a perfect grip for all types of hands. Available in four finishes pewter, antique brass, matt or brushed black, the knob version and the handle version mean you can create an infinite number of combinations, generating unique atmospheres that are full of personality in modern surroundings.