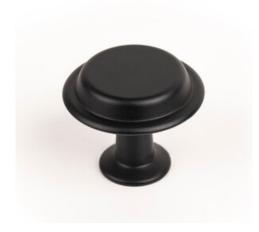

# Land Knob 40x33mm Matte Black

Part Number: V0494040ZM2

Land Knob, 40x33mm, Matte Black

The Land knob's unique bell shape makes it a perfect addition to a classic or transitional space.

# **Product Description**

The Land knob with its vintage aesthetic is characterized by its rustic and timeless style. Designed by Hector Diego and manufactured in zamak, it's the perfect knob for industrial aesthetics and vintage decoration. This handle with a rounded finish is structured in the form of a saucepan and allows for a perfect grip for all types of hands. Available in four finishes pewter, antique brass, matt or brushed black, the knob version and the handle version mean you can create an infinite number of combinations, generating unique atmospheres that are full of personality in modern surroundings.