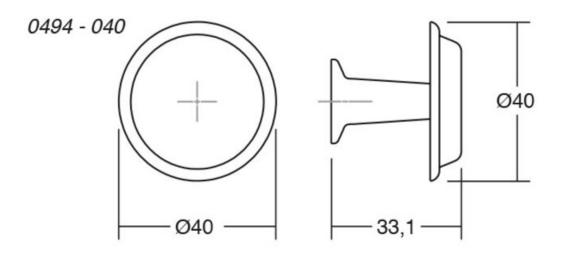

# Land Knob 40x33mm Matte Black

Part Number: V0494040ZM2

Land Knob, 40x33mm, Matte Black

The Land knob's unique bell shape makes it a perfect addition to a classic or transitional space.