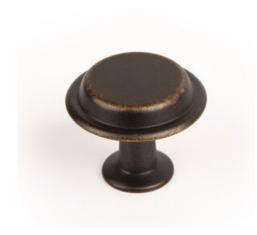

# Land Knob 40x33mm Antique Brass

Part Number: V0494040Z614

Land Knob, 40x33mm, Antique Brass

The Land knob's unique bell shape makes it a perfect addition to a classic or transitional space.

Design - - - - Héctor Diego Finish Code ----- Antique Brass Mounting Type - - - - M4 Machine Screw Projection (Height) ----- 33.1 mm Type ----- Knob

## **Product Description**

The Land knob with its vintage aesthetic is characterized by its rustic and timeless style. Designed by Hector Diego and manufactured in zamak, it's the perfect knob for industrial aesthetics and vintage decoration. This handle with a rounded finish is structured in the form of a saucepan and allows for a perfect grip for all types of hands. Available in four finishes pewter, antique brass, matt or brushed black, the knob version and the handle version mean you can create an infinite number of combinations, generating unique atmospheres that are full of personality in modern surroundings.