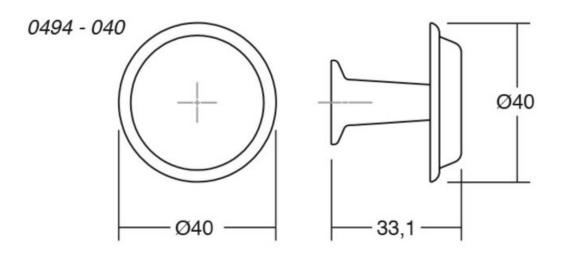

# Land Knob 40x33mm Antique Brass

Part Number: V0494040Z614

Land Knob, 40x33mm, Antique Brass

The Land knob's unique bell shape makes it a perfect addition to a classic or transitional space.

Design - - - - Héctor Diego Finish Code ----- Antique Brass Mounting Type - - - - M4 Machine Screw Projection (Height) ----- 33.1 mm Type ----- Knob