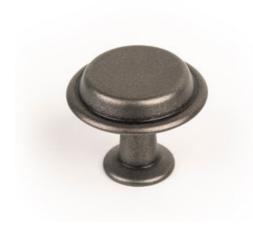

# Land Knob 40x33mm Pewter

Part Number: V0494040Z610

Land Knob, 40x33mm, Pewter

The Land knob's unique bell shape makes it a perfect addition to a classic or transitional space.

Design - - - - Héctor Diego Finish Code - - - - Pewter Knob Diameter - - - - 40 mm Mounting Type - - - - M4 Machine Screw Projection (Height) ----- 33.1 mm Type - - - - Knob

## **Product Description**

The Land knob with its vintage aesthetic is characterized by its rustic and timeless style. Designed by Hector Diego and manufactured in zamak, it's the perfect knob for industrial aesthetics and vintage decoration. This handle with a rounded finish is structured in the form of a saucepan and allows for a perfect grip for all types of hands. Available in four finishes pewter, antique brass, matt or brushed black, the knob version and the handle version mean you can create an infinite number of combinations, generating unique atmospheres that are full of personality in modern surroundings.