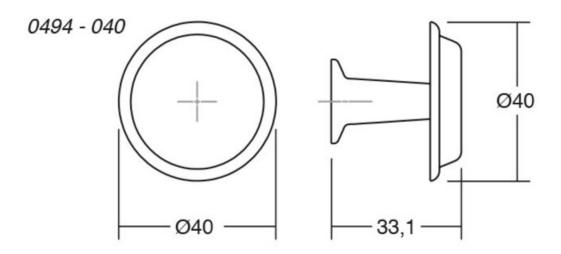

# Land Knob 40x33mm Pewter

Part Number: V0494040Z610

Land Knob, 40x33mm, Pewter

The Land knob's unique bell shape makes it a perfect addition to a classic or transitional space.

Design - - - - Héctor Diego Finish Code - - - - Pewter Knob Diameter - - - - 40 mm Mounting Type - - - - M4 Machine Screw Projection (Height) ----- 33.1 mm Type - - - - Knob