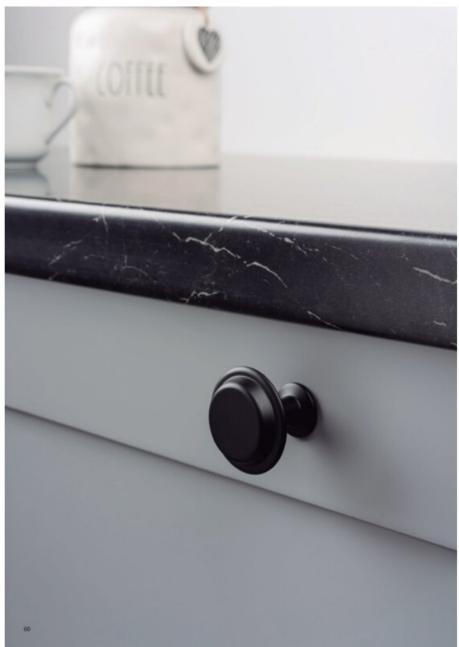

## **Product Description**

The Land knob with its vintage aesthetic is characterized by its rustic and timeless style. Designed by Hector Diego and manufactured in zamak, it's the perfect knob for industrial aesthetics and vintage decoration. This handle with a rounded finish is structured in the form of a saucepan and allows for a perfect grip for all types of hands. Available in four finishes pewter, antique brass, matt or brushed black, the knob version and the handle version mean you can create an infinite number of combinations, generating unique atmospheres that are full of personality in modern surroundings.