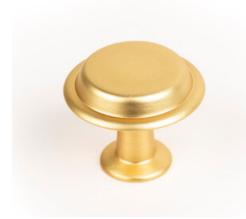

# Land Knob 40x33mm Brushed Gold

### Part Number: V0494040Z28

Land Knob, 40x33mm, Brushed Gold

The Land knob's unique bell shape makes it a perfect addition to a classic or transitional space.

| Colour Group        | Gold             |
|---------------------|------------------|
| Design              | Héctor Diego     |
| Finish Code         | Brushed Gold     |
| Knob Diameter       | 40 mm            |
| Material            | Zinc Diecast     |
| Mounting Type       | M4 Machine Screw |
| Projection (Height) | 33.1 mm          |
| Туре                | Knob             |
|                     |                  |