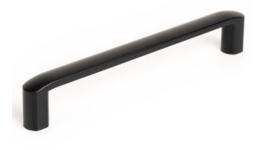

# **Roma Pull 320mm Matte Black**

## Part Number: V0241320ZM2

Roma Pull, 320mm, Matte Black

The Roma handle is an update of a classic. Its rounded shape is comfortable to touch and easily adaptable to all types of furniture.

| Center to Center Length | · · 320 mm       |
|-------------------------|------------------|
| Colour Group            | Black            |
| Finish Code             | Matte Black      |
| Material                | Zinc Zamak       |
| Mounting Type           | M4 Machine Screw |
| Overall Length          | 335 mm           |
| Projection (Height)     | 30 mm            |
| Width                   | 14 mm            |
|                         |                  |

# **Product Description**

The Roma handle is an updated classic and is apt for all types of modern kitchens. Its round finish is pleasant to the touch and easily adapted to different styles of furniture. It combines particularly well with kitchens in a white tone with a touch of metal where what stands out tends to be other elements such as cups, trays or even curtains in lively, striking colours. Comfortable, elegant and timeless, the Roma model is manufactured in zamak and is available in a shiny chrome finish and also in brushed nickel.