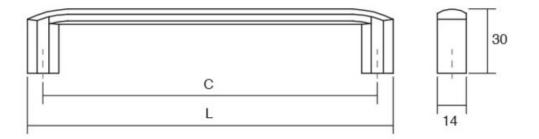

## Part Number: V0241320ZM2

Roma Pull, 320mm, Matte Black

The Roma handle is an update of a classic. Its rounded shape is comfortable to touch and easily adaptable to all types of furniture.

| Center to Center Length | · · 320 mm       |
|-------------------------|------------------|
| Colour Group            | Black            |
| Finish Code             | Matte Black      |
| Material                | Zinc Zamak       |
| Mounting Type           | M4 Machine Screw |
| Overall Length          | 335 mm           |
| Projection (Height)     | 30 mm            |
| Width                   | 14 mm            |
|                         |                  |