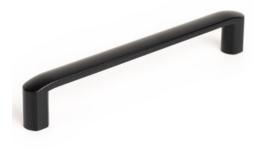

# Roma Pull 192mm Matte Black

## Part Number: V0241192ZM2

Roma Pull, 192mm, Matte Black

The Roma handle is an update of a classic. Its rounded shape is comfortable to touch and easily adaptable to all types of furniture.

| Center to Center Length | 192 mm           |
|-------------------------|------------------|
| Colour Group            | Black            |
| Finish Code             | Matte Black      |
| Material                | Zinc Zamak       |
| Mounting Type           | M4 Machine Screw |
| Overall Length          | 207 mm           |
| Projection (Height)     | 30 mm            |
| Width                   | 14 mm            |
|                         |                  |

# **Product Description**

The Roma handle is an updated classic and is apt for all types of modern kitchens. Its round finish is pleasant to the touch and easily adapted to different styles of furniture. It combines particularly well with kitchens in a white tone with a touch of metal where what stands out tends to be other elements such as cups, trays or even curtains in lively, striking colours. Comfortable, elegant and timeless, the Roma model is manufactured in zamak and is available in a shiny chrome finish and also in brushed nickel.