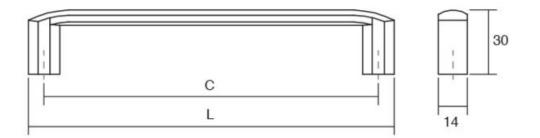

## Part Number: V0241192ZM2

Roma Pull, 192mm, Matte Black

The Roma handle is an update of a classic. Its rounded shape is comfortable to touch and easily adaptable to all types of furniture.

| Center to Center Length | 192 mm           |
|-------------------------|------------------|
| Colour Group            | Black            |
| Finish Code             | Matte Black      |
| Material                | Zinc Zamak       |
| Mounting Type           | M4 Machine Screw |
| Overall Length          | 207 mm           |
| Projection (Height)     | 30 mm            |
| Width                   | 14 mm            |
|                         |                  |