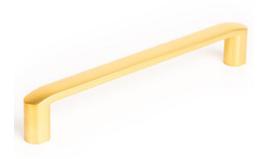

# Roma Pull 192mm Brushed Gold

Part Number: V0241192Z28

Roma Pull, 192mm, Brushed Gold

The Roma handle is an update of a classic. Its rounded shape is comfortable to touch and easily adaptable to all types of furniture.

# **Product Description**

The Roma handle is an updated classic and is apt for all types of modern kitchens. Its round finish is pleasant to the touch and easily adapted to different styles of furniture. It combines particularly well with kitchens in a white tone with a touch of metal where what stands out tends to be other elements such as cups, trays or even curtains in lively, striking colours. Comfortable, elegant and timeless, the Roma model is manufactured in zamak and is available in a shiny chrome finish and also in brushed nickel.