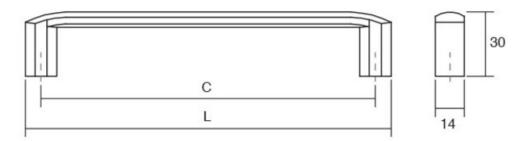

Center to Center Length ----- 192 mm Colour Group - - - - Gold Mounting Type - - - - M4 Machine Screw Overall Length - - - - 207 mm Projection (Height) ----- 30 mm