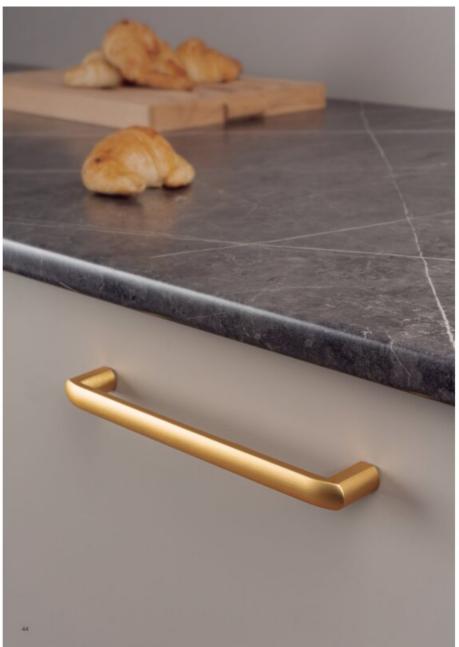

# Roma Pull 192mm Brushed Gold

Part Number: V0241192Z28

Roma Pull, 192mm, Brushed Gold

The Roma handle is an update of a classic. Its rounded shape is comfortable to touch and easily adaptable to all types of furniture.

# **Product Description**

The Roma handle is an updated classic and is apt for all types of modern kitchens. Its round finish is pleasant to the touch and easily adapted to different styles of furniture. It combines particularly well with kitchens in a white tone with a touch of metal where what stands out tends to be other elements such as cups, trays or even curtains in lively, striking colours. Comfortable, elegant and timeless, the Roma model is manufactured in zamak and is available in a shiny chrome finish and also in brushed nickel.