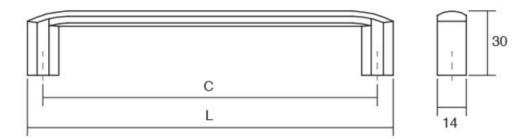

Center to Center Length ----- 160 mm Colour Group - - - - Black Finish Code ----- Matte Black Mounting Type - - - - M4 Machine Screw Overall Length - - - - 175 mm Projection (Height) ----- 30 mm