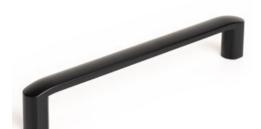

# Roma Pull 160mm Matte Black

Part Number: V0241160ZM2

Roma Pull, 160mm, Matte Black

The Roma handle is an update of a classic. Its rounded shape is comfortable to touch and easily adaptable to all types of furniture.

# **Product Description**

The Roma handle is an updated classic and is apt for all types of modern kitchens. Its round finish is pleasant to the touch and easily adapted to different styles of furniture. It combines particularly well with kitchens in a white tone with a touch of metal where what stands out tends to be other elements such as cups, trays or even curtains in lively, striking colours. Comfortable, elegant and timeless, the Roma model is manufactured in zamak and is available in a shiny chrome finish and also in brushed nickel.