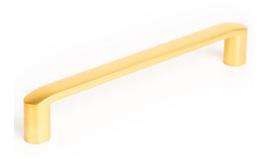

# Roma Pull 160mm Brushed Gold

Part Number: V0241160Z28

Roma Pull, 160mm, Brushed Gold

The Roma handle is an update of a classic. Its rounded shape is comfortable to touch and easily adaptable to all types of furniture.

# **Product Description**

The Roma handle is an updated classic and is apt for all types of modern kitchens. Its round finish is pleasant to the touch and easily adapted to different styles of furniture. It combines particularly well with kitchens in a white tone with a touch of metal where what stands out tends to be other elements such as cups, trays or even curtains in lively, striking colours. Comfortable, elegant and timeless, the Roma model is manufactured in zamak and is available in a shiny chrome finish and also in brushed nickel.