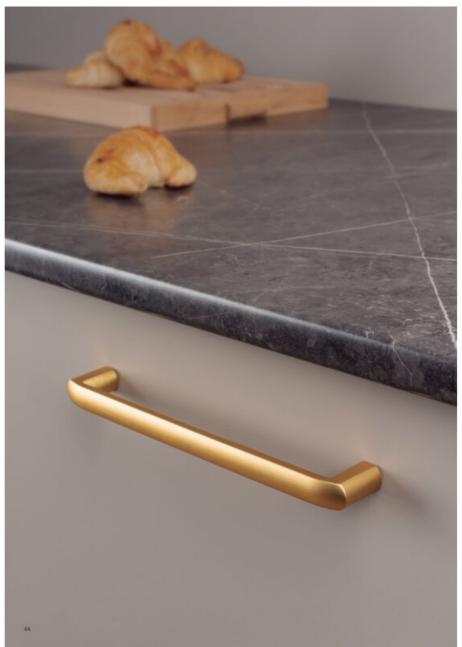

# Roma Pull 160mm Brushed Gold

Part Number: V0241160Z28

Roma Pull, 160mm, Brushed Gold

The Roma handle is an update of a classic. Its rounded shape is comfortable to touch and easily adaptable to all types of furniture.

# **Product Description**

The Roma handle is an updated classic and is apt for all types of modern kitchens. Its round finish is pleasant to the touch and easily adapted to different styles of furniture. It combines particularly well with kitchens in a white tone with a touch of metal where what stands out tends to be other elements such as cups, trays or even curtains in lively, striking colours. Comfortable, elegant and timeless, the Roma model is manufactured in zamak and is available in a shiny chrome finish and also in brushed nickel.