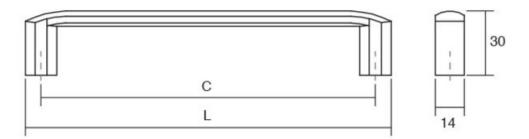

Center to Center Length ----- 160 mm Colour Group - - - - Gold Mounting Type - - - - M4 Machine Screw Overall Length - - - - 175 mm Projection (Height) ----- 30 mm