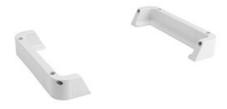

## Part Number: 041-PVCSH-G

FlexBin Screw-on Base, Light Grey

FlexBin is a set of C-shaped moulded channels designed to be screwed to the bottom of a drawer and to lock in place Vibo Waste bin sizes SM, ME and LA (bins sold separately)

## **Product Description**

FlexBin is a set of C-shaped moulded channels designed to be screwed to the bottom of a drawer and to lock in place Vibo Waste bin sizes SM, ME and LA. (bins sold separately)

#### **Technical Documents**

|                                                         |                                                                                                                                                                                  | <b>ViBO</b><br>FlexBin<br>specifications & Assembly |
|---------------------------------------------------------|----------------------------------------------------------------------------------------------------------------------------------------------------------------------------------|-----------------------------------------------------|
| Flexbin                                                 | Product Features                                                                                                                                                                 | _                                                   |
|                                                         | designed to be insta<br>accommodate one of<br>FlexBin is ideal for w<br>can be used for any<br>Perfect for a refi<br>Easy to install, cr<br>All hardware inc<br>Bins sold separa | an be done on-site<br>luded                         |
| Flexbin C-shaped bottom holder<br>Description           | Finish                                                                                                                                                                           | Port#                                               |
| W x H x D 217 x 89 x 182.5mm ( 8 ½ x 3 ½ x 7 ½)         | Anthracite                                                                                                                                                                       | 041-PVCSH-AG                                        |
| W x H x D 217 x 89 x 182.5mm ( 8 ½ x 3 ½ x 7 ½)         | Light grey                                                                                                                                                                       | 041-PVCSH-G                                         |
| Waste Bin, Anthracite grey (sold separately)            |                                                                                                                                                                                  |                                                     |
| Description                                             | Size                                                                                                                                                                             | Part#                                               |
| W x H x D 183 x 310 x 219mm ( 7 ½ x 12 ½ x 8 ½*)        | SM                                                                                                                                                                               | 041-PCO-SM09-AG                                     |
| W x H x D 183 x 370 x 219mm ( 7 ½ x 14 ½ x 8 ½")        | SM                                                                                                                                                                               | 041-PCO-SMI0-AG                                     |
| W x H x D 293 x 430 x 219mm (11 ½ x 17 x 8 ½")          | ME                                                                                                                                                                               | 041-PCO-ME20-AG                                     |
| W x H x D 365 x 460 x 219mm (14 ½ x 18 ½ x 8 ½")        | LA                                                                                                                                                                               | 041-PCO-LA30-AG                                     |
| Waste Bins, Light grey (Sold separately)                |                                                                                                                                                                                  |                                                     |
| Description                                             | Size                                                                                                                                                                             | Part#                                               |
| W x H x D 183 x 310 x 219mm ( 7 1/4 x 12 1/4 x 8 1/4")  | SM                                                                                                                                                                               | 041-PCO-SM09-G                                      |
| W x H x D 183 x 370 x 219mm ( 7 1/4 x 14 3/4 x 8 3/4")  | SM                                                                                                                                                                               | 041-PCO-SMI0-G                                      |
| W x H x D 293 x 430 x 219mm (11 ½ x 17 x 8 ½*)          | ME                                                                                                                                                                               | 041-PCO-ME20-G                                      |
| W x H x D 365 x 460 x 219mm ( 14 1/4 x 18 1/4 x 8 1/4") | LA                                                                                                                                                                               | 041-PCO-LA30-G                                      |
|                                                         | 800.840.1                                                                                                                                                                        | 228 / MARATHONHARDWARE.COM                          |
|                                                         |                                                                                                                                                                                  |                                                     |