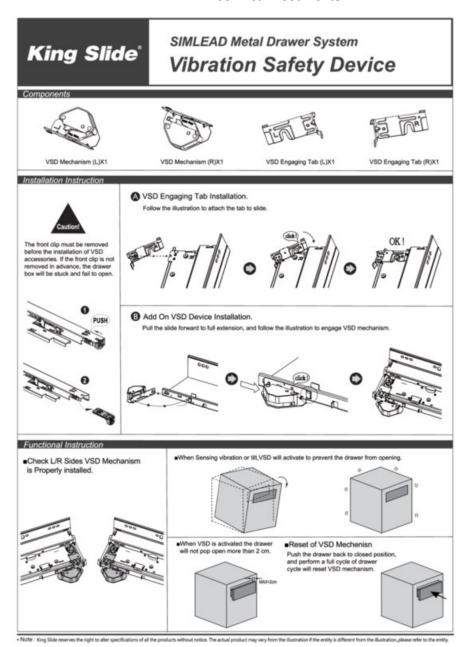

### Vibration Safety Device (VSD)

#### 1. On the event of vibration

The drawer with VSD installed will only open 2cm (3/4 in) maximum.

#### stopped at 2cm (3/4 in)

#### 2. During vibration event

The drawer will stay locked in place at 2cm (3/4 in) extension only.

#### 3. After vibration finished

Reset the drawer with the following

- If the drawer is still fully closed, operate as usual
- If the drawer is slightly open in the locked position, simply push to open and then softclose the drawer to reset.