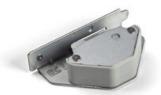

## **Vibration Safety Device**

Part Number: KS-VSD

When installed into any SIMLEAD slide, your drawers will be protected from excessive vibration, as they will lock from opening past 2cm.

Drawer System ----- SIMLEAD

### Vibration Safety Device (VSD)