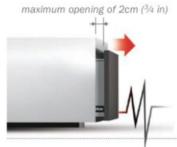

#### 1. On the event of vibration

The drawer with VSD installed will only open 2cm (3/4 in) maximum.