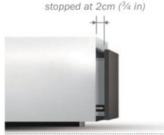

#### stopped at 2cm (3/4 in)

#### 2. During vibration event

The drawer will stay locked in place at 2cm (3/4 in) extension only.