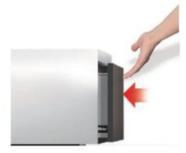

## **Vibration Safety Device**

Part Number: KS-VSD

When installed into any SIMLEAD slide, your drawers will be protected from excessive vibration, as they will lock from opening past 2cm.

Drawer System ----- SIMLEAD

#### 1. On the event of vibration

The drawer with VSD installed will only open 2cm (3/4 in) maximum.

#### stopped at 2cm (3/4 in)