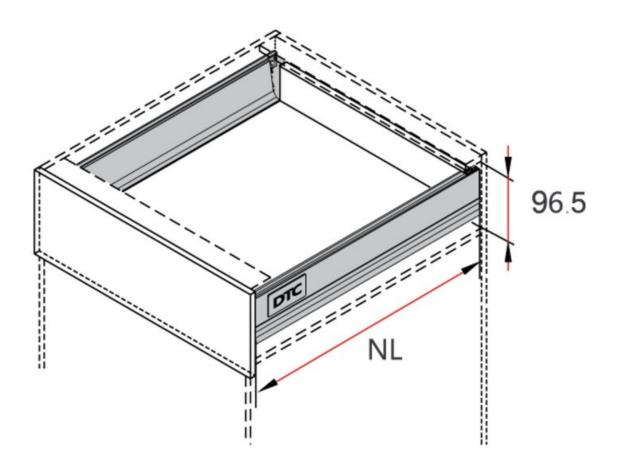

independent testing** and certification agencies to **exceed the highest of European and American standards** for slides.

As the exclusive distributor of DTC's products in Canada, we have the **Doublewall Drawer System** in a range of styles as needed for your application. Available in white, grey and stainless steel finishes. There are a number of optional items to provide boxsides, lateral rails or other accessories. All **Doublewall Drawer Systems** slides include as standard our Infinity Soft-Closing System for that effortless and silent close.

## **Product Advantages**

- Covered under Limited Lifetime Warranty
- Exceeds European/American standards
- Infinity Soft-Closing System
- Tool-less assembly/removal











# **Drawer Front**











### LW=Internal Cabinet Width







# NL:Nominal length