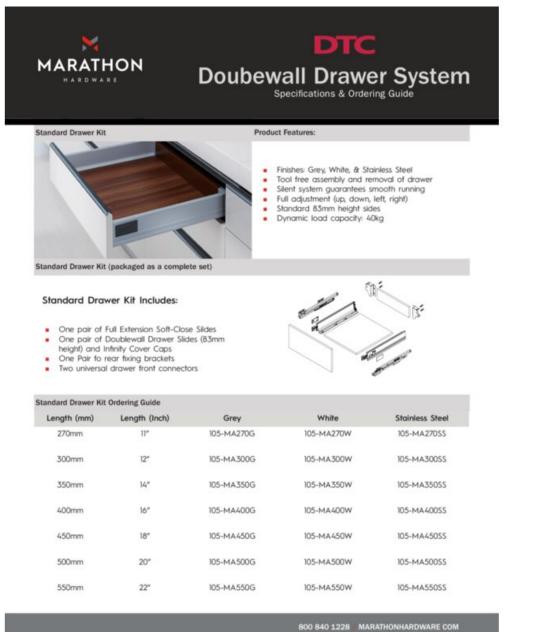

## **Double Wall System 270mm White**

## Part Number: 105-MA270W

Doublewall Drawer System - Standard Drawer

The Infinity Doublewall Drawer System is available in a range of styles and colours. With an industry best program of complete accessories, this drawer system can be designed for any need.

| Boxside                | None                |
|------------------------|---------------------|
| Closing Type           | Soft-Close          |
| Colour                 | White               |
| Doublewall Drawer Type | Standard            |
| Drawer Height          | · 83 mm             |
| Drawer Side Height     | · 83 mm             |
| Drawer System          | Infinity Doublewall |
| Drawer Type            | Standard Drawer     |
| Lateral Rail Type      | · No Rail           |
| Length                 | 270mm (11in)        |
| Load Capacity          | 40kg (88lbs)        |
| Slide Extension Type   | Full-Extension      |