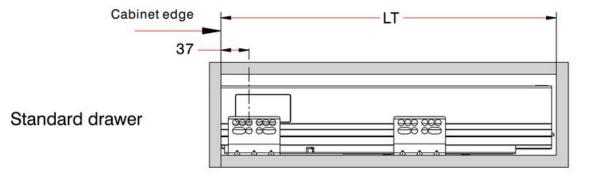

## Part Number: 105-MA270W

Doublewall Drawer System - Standard Drawer

The Infinity Doublewall Drawer System is available in a range of styles and colours. With an industry best program of complete accessories, this drawer system can be designed for any need.

| Boxside                | None                |
|------------------------|---------------------|
| Closing Type           | Soft-Close          |
| Colour                 | White               |
| Doublewall Drawer Type | Standard            |
| Drawer Height          | · 83 mm             |
| Drawer Side Height     | · 83 mm             |
| Drawer System          | Infinity Doublewall |
| Drawer Type            | Standard Drawer     |
| Lateral Rail Type      | · No Rail           |
| Length                 | 270mm (11in)        |
| Load Capacity          | 40kg (88lbs)        |
| Slide Extension Type   | Full-Extension      |