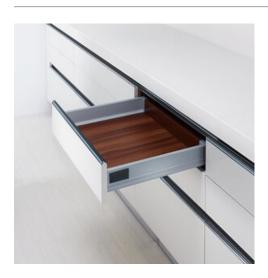

## Part Number: 105-MA270W

Doublewall Drawer System - Standard Drawer

The Infinity Doublewall Drawer System is available in a range of styles and colours. With an industry best program of complete accessories, this drawer system can be designed for any need.

As the exclusive distributor of DTC's products in Canada, we have the **Doublewall Drawer System** in a range of styles as needed for your application. Available in white, grey and stainless steel finishes. There are a number of optional items to provide boxsides, lateral rails or other accessories. All **Doublewall Drawer Systems** slides include as standard our Infinity Soft-Closing System for that effortless and silent close.