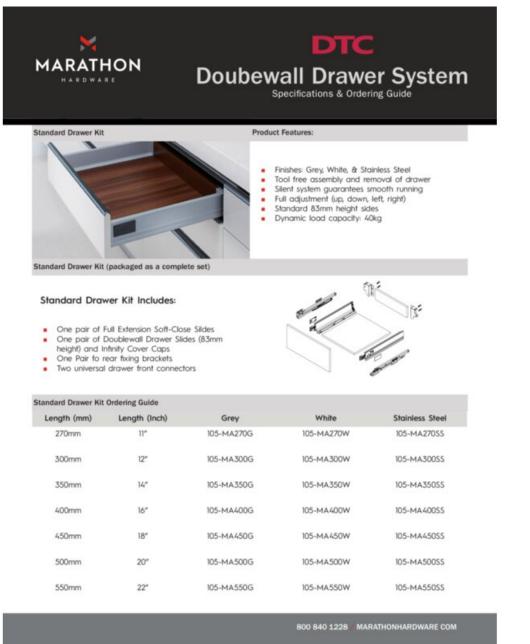

## **Double Wall System 450mm White**

## Part Number: 105-MA450W

Doublewall Drawer System - Standard Drawer

The Infinity Doublewall Drawer System is available in a range of styles and colours. With an industry best program of complete accessories, this drawer system can be designed for any need.

| Boxside                | None                |
|------------------------|---------------------|
| Closing Type           | Soft-Close          |
| Colour                 | White               |
| Doublewall Drawer Type | Standard            |
| Drawer Height          | · 83 mm             |
| Drawer Side Height     | 83 mm               |
| Drawer System          | Infinity Doublewall |
| Drawer Type            | Standard Drawer     |
| Lateral Rail Type      | · No Rail           |
| Length                 | 450mm (18in)        |
| Load Capacity          | 40kg (88lbs)        |
| Slide Extension Type   | Full-Extension      |