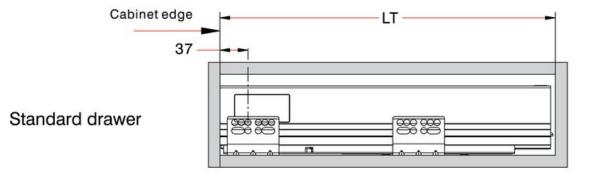

ddition, they have been **certified by independent testing** and certification agencies to **exceed the highest of European and American standards** for slides.

As the exclusive distributor of DTC's products in Canada, we have the **Doublewall Drawer System** in a range of styles as needed for your application. Available in white, grey and stainless steel finishes. There are a number of optional items to provide boxsides, lateral rails or other accessories. All **Doublewall Drawer Systems** slides include as standard our Infinity Soft-Closing System for that effortless and silent close.

## **Product Advantages**

- Covered under Limited Lifetime Warranty
- Exceeds European/American standards
- Infinity Soft-Closing System
- Tool-less assembly/removal











# **Drawer Front**











### LW=Internal Cabinet Width







# NL:Nominal length