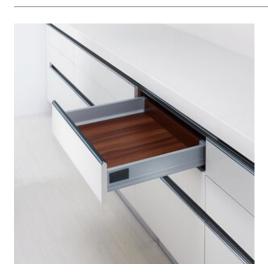

## **Double Wall System 450mm White**

## Part Number: 105-MA450W

Doublewall Drawer System - Standard Drawer

The Infinity Doublewall Drawer System is available in a range of styles and colours. With an industry best program of complete accessories, this drawer system can be designed for any need.

| Boxside                | None                |
|------------------------|---------------------|
| Closing Type           | Soft-Close          |
| Colour                 | White               |
| Doublewall Drawer Type | Standard            |
| Drawer Height          | · 83 mm             |
| Drawer Side Height     | 83 mm               |
| Drawer System          | Infinity Doublewall |
| Drawer Type            | Standard Drawer     |
| Lateral Rail Type      | · No Rail           |
| Length                 | 450mm (18in)        |
| Load Capacity          | 40kg (88lbs)        |
| Slide Extension Type   | Full-Extension      |