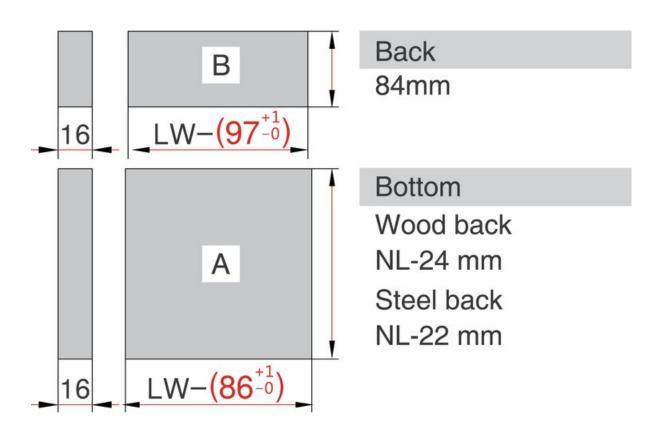

ct failure and craftsmanship. In addition, they have been **certified by independent testing** and certification agencies to **exceed the highest of European and American standards** for slides.

As the exclusive distributor of DTC's products in Canada, we have the **Doublewall Drawer System** in a range of styles as needed for your application. Available in white, grey and stainless steel finishes. There are a number of optional items to provide boxsides, lateral rails or other accessories. All **Doublewall Drawer Systems** slides include as standard our Infinity Soft-Closing System for that effortless and silent close.

## **Product Advantages**

- Covered under Limited Lifetime Warranty
- Exceeds European/American standards
- Infinity Soft-Closing System
- Tool-less assembly/removal











# **Drawer Front**











### LW=Internal Cabinet Width







# NL:Nominal length