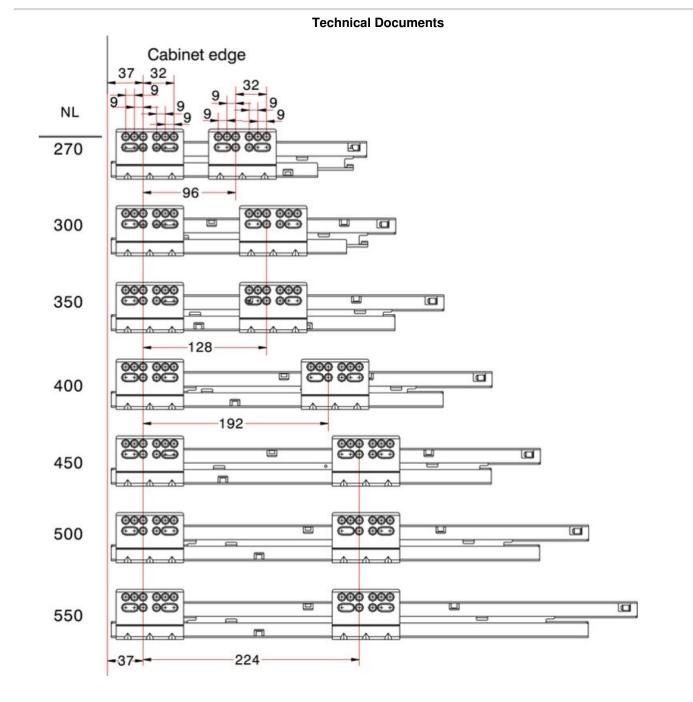

ailure and craftsmanship. In addition, they have been **certified by independent testing** and certification agencies to **exceed the highest of European and American standards** for slides.

As the exclusive distributor of DTC's products in Canada, we have the **Doublewall Drawer System** in a range of styles as needed for your application. Available in white, grey and stainless steel finishes. There are a number of optional items to provide boxsides, lateral rails or other accessories. All **Doublewall Drawer Systems** slides include as standard our Infinity Soft-Closing System for that effortless and silent close.

## **Product Advantages**

- Covered under Limited Lifetime Warranty
- Exceeds European/American standards
- Infinity Soft-Closing System
- Tool-less assembly/removal











# **Drawer Front**











### LW=Internal Cabinet Width







# NL:Nominal length