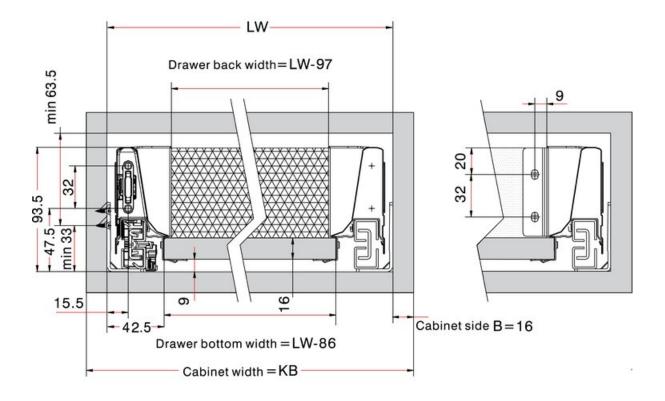

by independent testing** and certification agencies to **exceed the highest of European and American standards** for slides.

As the exclusive distributor of DTC's products in Canada, we have the **Doublewall Drawer System** in a range of styles as needed for your application. Available in white, grey and stainless steel finishes. There are a number of optional items to provide boxsides, lateral rails or other accessories. All **Doublewall Drawer Systems** slides include as standard our Infinity Soft-Closing System for that effortless and silent close.

## **Product Advantages**

- Covered under Limited Lifetime Warranty
- Exceeds European/American standards
- Infinity Soft-Closing System
- Tool-less assembly/removal











# **Drawer Front**











### LW=Internal Cabinet Width







# NL:Nominal length