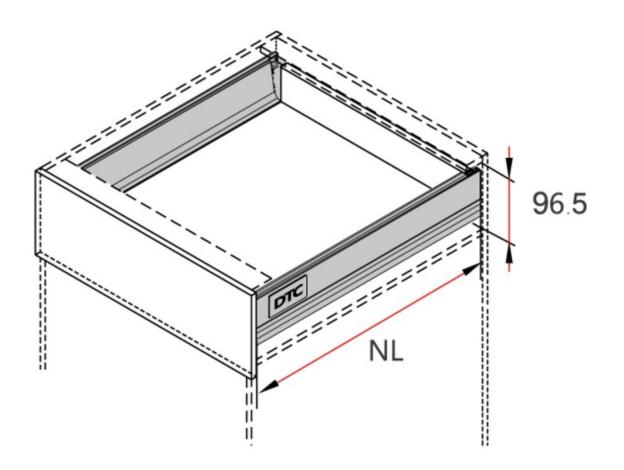

independent testing** and certification agencies to **exceed the highest of European and American standards** for slides.

As the exclusive distributor of DTC's products in Canada, we have the **Doublewall Drawer System** in a range of styles as needed for your application. Available in white, grey and stainless steel finishes. There are a number of optional items to provide boxsides, lateral rails or other accessories. All **Doublewall Drawer Systems** slides include as standard our Infinity Soft-Closing System for that effortless and silent close.

## **Product Advantages**

- Covered under Limited Lifetime Warranty
- Exceeds European/American standards
- Infinity Soft-Closing System
- Tool-less assembly/removal











# **Drawer Front**











### LW=Internal Cabinet Width







# NL:Nominal length