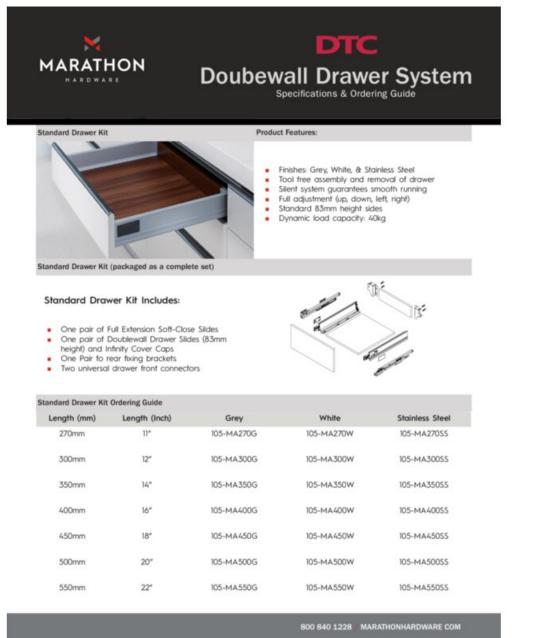

## **Double Wall System 500mm Grey**

## Part Number: 105-MA500G

Doublewall Drawer System - Standard Drawer

The Infinity Doublewall Drawer System is available in a range of styles and colours. With an industry best program of complete accessories, this drawer system can be designed for any need.

| Boxside                | None                |
|------------------------|---------------------|
| Closing Type           | Soft-Close          |
| Colour                 | Grey                |
| Doublewall Drawer Type | Standard            |
| Drawer Height          | 83 mm               |
| Drawer Side Height     | 83 mm               |
| Drawer System          | Infinity Doublewall |
| Drawer Type            | Standard Drawer     |
| Lateral Rail Type      | No Rail             |
| Length                 | 500mm (20in)        |
| Load Capacity          | 40kg (88lbs)        |
| Slide Extension Type   | Full-Extension      |