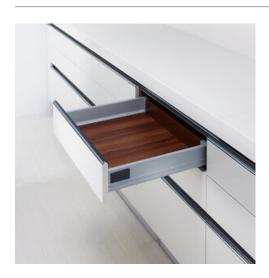

## **Double Wall System 500mm Grey**

## Part Number: 105-MA500G

Doublewall Drawer System - Standard Drawer

The Infinity Doublewall Drawer System is available in a range of styles and colours. With an industry best program of complete accessories, this drawer system can be designed for any need.

## **Product Description**

The **Doublewall Drawer Systems by DTC** are engineered and manufactured to exact specifications, ensuring a long and reliable product lifetime that will stand up to the rigours of demanding use. We are so confident that this slide will meet or exceed your needs that we offer a **limited lifetime warranty** on product failure and craftsmanship. In addition, they have been **certified by independent testing** and certification agencies to **exceed the highest of European and American standards** for slides.

As the exclusive distributor of DTC's products in Canada, we have the **Doublewall Drawer System** in a range of styles as needed for your application. Available in white, grey and stainless steel finishes. There are a number of optional items to provide boxsides, lateral rails or other accessories. All **Doublewall Drawer Systems** slides include as standard our Infinity Soft-Closing System for that effortless and silent close.