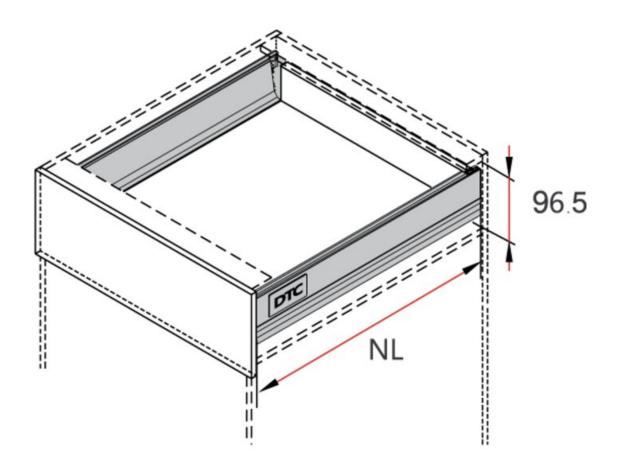

independent testing** and certification agencies to **exceed the highest of European and American standards** for slides.

As the exclusive distributor of DTC's products in Canada, we have the **Doublewall Drawer System** in a range of styles as needed for your application. Available in white, grey and stainless steel finishes. There are a number of optional items to provide boxsides, lateral rails or other accessories. All **Doublewall Drawer Systems** slides include as standard our Infinity Soft-Closing System for that effortless and silent close.

## **Product Advantages**

- Covered under Limited Lifetime Warranty
- Exceeds European/American standards
- Infinity Soft-Closing System
- Tool-less assembly/removal











# **Drawer Front**











### LW=Internal Cabinet Width







# NL:Nominal length