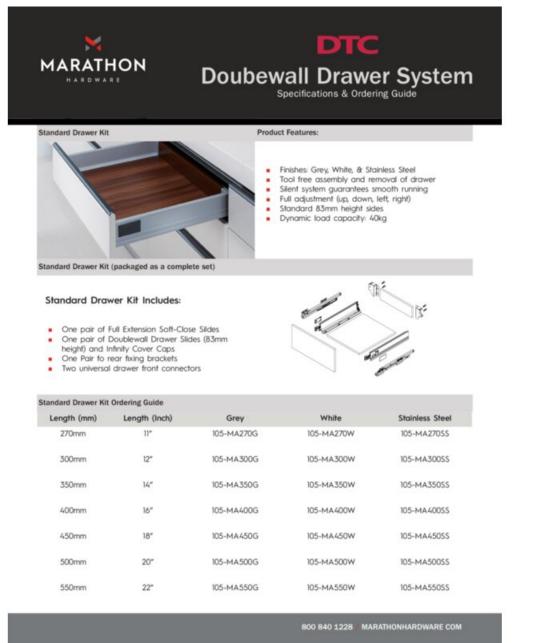

## **Double Wall System 550mm White**

## Part Number: 105-MA550W

Doublewall Drawer System - Standard Drawer

The Infinity Doublewall Drawer System is available in a range of styles and colours. With an industry best program of complete accessories, this drawer system can be designed for any need.

| Boxside                | None                |
|------------------------|---------------------|
| Closing Type           | Soft-Close          |
| Colour                 | White               |
| Doublewall Drawer Type | Standard            |
| Drawer Height          | · 83 mm             |
| Drawer Side Height     | · 83 mm             |
| Drawer System          | Infinity Doublewall |
| Drawer Type            | Standard Drawer     |
| Lateral Rail Type      | · No Rail           |
| Length                 | 550mm (22in)        |
| Load Capacity          | 40kg (88lbs)        |
| Slide Extension Type   | Full-Extension      |