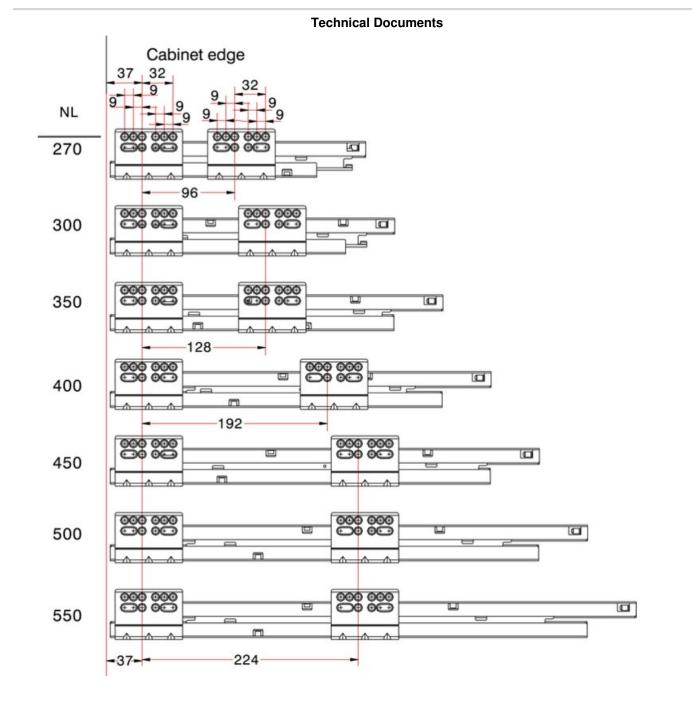

ailure and craftsmanship. In addition, they have been **certified by independent testing** and certification agencies to **exceed the highest of European and American standards** for slides.

As the exclusive distributor of DTC's products in Canada, we have the **Doublewall Drawer System** in a range of styles as needed for your application. Available in white, grey and stainless steel finishes. There are a number of optional items to provide boxsides, lateral rails or other accessories. All **Doublewall Drawer Systems** slides include as standard our Infinity Soft-Closing System for that effortless and silent close.

## **Product Advantages**

- Covered under Limited Lifetime Warranty
- Exceeds European/American standards
- Infinity Soft-Closing System
- Tool-less assembly/removal











# **Drawer Front**











### LW=Internal Cabinet Width







# NL:Nominal length