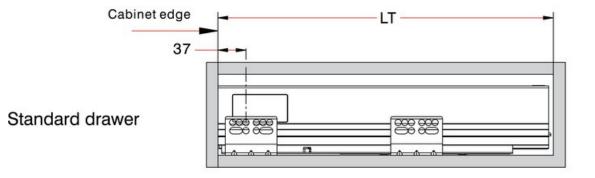

## Part Number: 105-MA550W

Doublewall Drawer System - Standard Drawer

The Infinity Doublewall Drawer System is available in a range of styles and colours. With an industry best program of complete accessories, this drawer system can be designed for any need.

| Boxside                | None                |
|------------------------|---------------------|
| Closing Type           | Soft-Close          |
| Colour                 | White               |
| Doublewall Drawer Type | Standard            |
| Drawer Height          | · 83 mm             |
| Drawer Side Height     | · 83 mm             |
| Drawer System          | Infinity Doublewall |
| Drawer Type            | Standard Drawer     |
| Lateral Rail Type      | · No Rail           |
| Length                 | 550mm (22in)        |
| Load Capacity          | 40kg (88lbs)        |
| Slide Extension Type   | Full-Extension      |