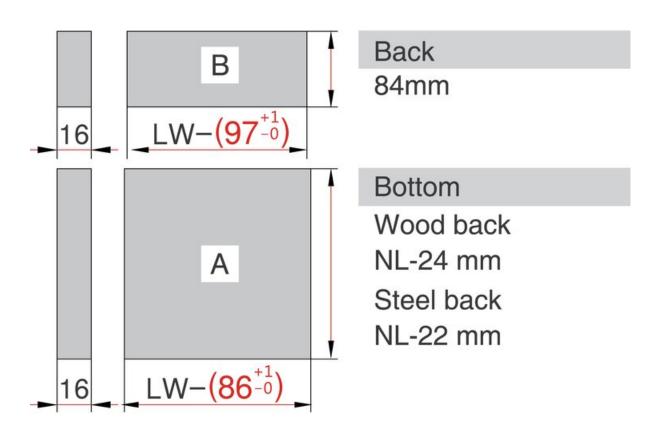

ct failure and craftsmanship. In addition, they have been **certified by independent testing** and certification agencies to **exceed the highest of European and American standards** for slides.

As the exclusive distributor of DTC's products in Canada, we have the **Doublewall Drawer System** in a range of styles as needed for your application. Available in white, grey and stainless steel finishes. There are a number of optional items to provide boxsides, lateral rails or other accessories. All **Doublewall Drawer Systems** slides include as standard our Infinity Soft-Closing System for that effortless and silent close.

## **Product Advantages**

- Covered under Limited Lifetime Warranty
- Exceeds European/American standards
- Infinity Soft-Closing System
- Tool-less assembly/removal











# **Drawer Front**











### LW=Internal Cabinet Width







# NL:Nominal length