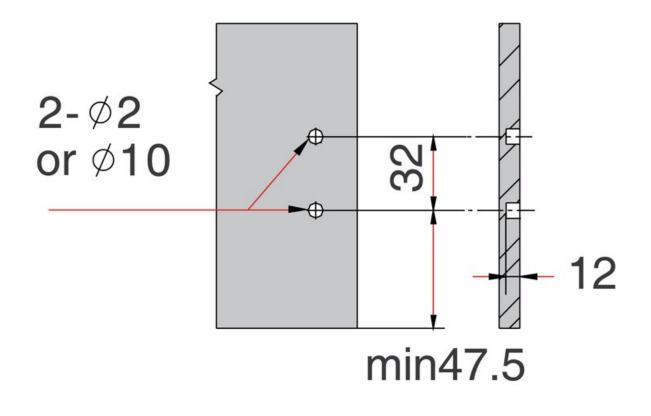

. In addition, they have been **certified by independent testing** and certification agencies to **exceed the highest of European and American standards** for slides.

As the exclusive distributor of DTC's products in Canada, we have the **Doublewall Drawer System** in a range of styles as needed for your application. Available in white, grey and stainless steel finishes. There are a number of optional items to provide boxsides, lateral rails or other accessories. All **Doublewall Drawer Systems** slides include as standard our Infinity Soft-Closing System for that effortless and silent close.

## **Product Advantages**

- Covered under Limited Lifetime Warranty
- Exceeds European/American standards
- Infinity Soft-Closing System
- Tool-less assembly/removal











# **Drawer Front**











### LW=Internal Cabinet Width







# NL:Nominal length