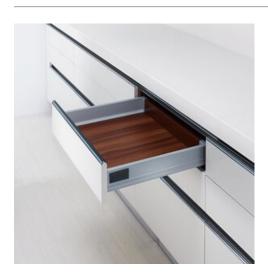

## Part Number: 105-MA550W

Doublewall Drawer System - Standard Drawer

The Infinity Doublewall Drawer System is available in a range of styles and colours. With an industry best program of complete accessories, this drawer system can be designed for any need.

| Boxside                | None                |
|------------------------|---------------------|
| Closing Type           | Soft-Close          |
| Colour                 | White               |
| Doublewall Drawer Type | Standard            |
| Drawer Height          | · 83 mm             |
| Drawer Side Height     | · 83 mm             |
| Drawer System          | Infinity Doublewall |
| Drawer Type            | Standard Drawer     |
| Lateral Rail Type      | · No Rail           |
| Length                 | 550mm (22in)        |
| Load Capacity          | 40kg (88lbs)        |
| Slide Extension Type   | Full-Extension      |

As the exclusive distributor of DTC's products in Canada, we have the **Doublewall Drawer System** in a range of styles as needed for your application. Available in white, grey and stainless steel finishes. There are a number of optional items to provide boxsides, lateral rails or other accessories. All **Doublewall Drawer Systems** slides include as standard our Infinity Soft-Closing System for that effortless and silent close.