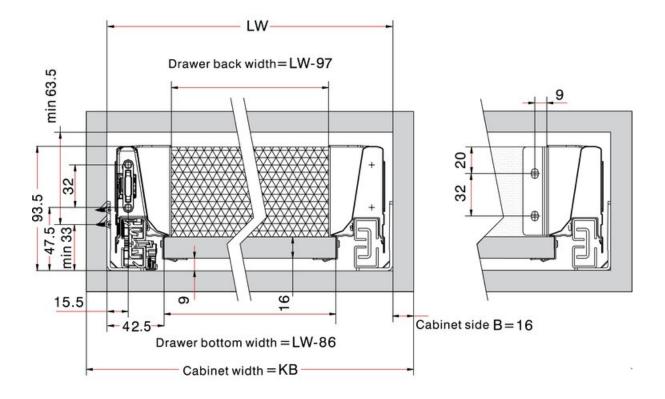

by independent testing** and certification agencies to **exceed the highest of European and American standards** for slides.

As the exclusive distributor of DTC's products in Canada, we have the **Doublewall Drawer System** in a range of styles as needed for your application. Available in white, grey and stainless steel finishes. There are a number of optional items to provide boxsides, lateral rails or other accessories. All **Doublewall Drawer Systems** slides include as standard our Infinity Soft-Closing System for that effortless and silent close.

## **Product Advantages**

- Covered under Limited Lifetime Warranty
- Exceeds European/American standards
- Infinity Soft-Closing System
- Tool-less assembly/removal











# **Drawer Front**











### LW=Internal Cabinet Width







# NL:Nominal length