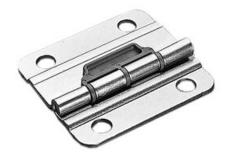

## **Butt Hinge for Concertina System**

Part Number: SF1CXE9

Salice Butt Hinge for Concertina System

Salice's Concertina Doors System has been designed to open both doors on one side only, giving good access to the interior of the cabinet.