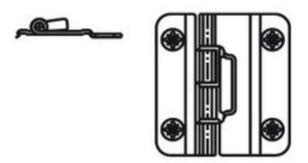

## **Butt Hinge for Concertina System**

Part Number: SF1CXE9

Salice Butt Hinge for Concertina System

Salice's Concertina Doors System has been designed to open both doors on one side only, giving good access to the interior of the cabinet.

## **Product Advantages**

Space taken up by the door in the maximum open position is reduced to a minimum (approximately 80 mm).