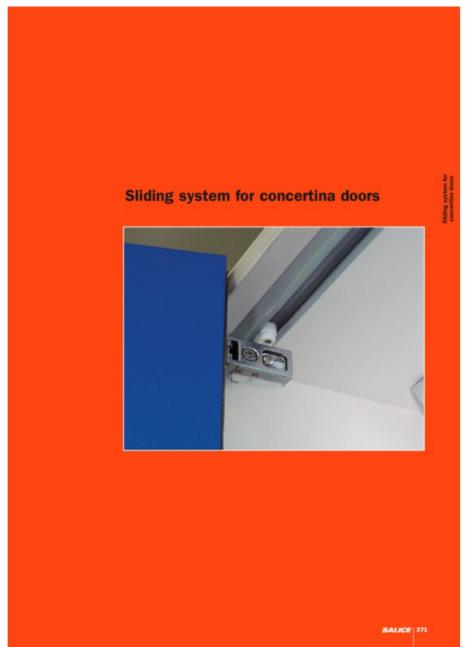

## **Door Hinge for Concertina System**

Part Number: SF1C169

Salice Door Hinge for Concertina System

Salice's Concertina Doors System has been designed to open both doors on one side only, giving good access to the interior of the cabinet.

## **Product Advantages**

Space taken up by the door in the maximum open position is reduced to a minimum (approximately 80 mm).