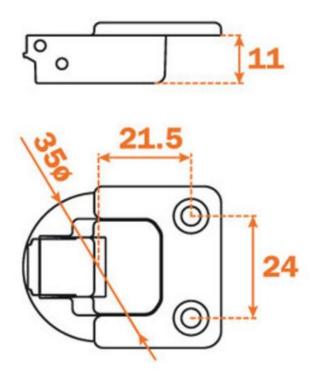

## **Door Hinge for Concertina System**

Part Number: SF1C169

Salice Door Hinge for Concertina System

Salice's Concertina Doors System has been designed to open both doors on one side only, giving good access to the interior of the cabinet.

## **Product Advantages**

Space taken up by the door in the maximum open position is reduced to a minimum (approximately 80 mm).