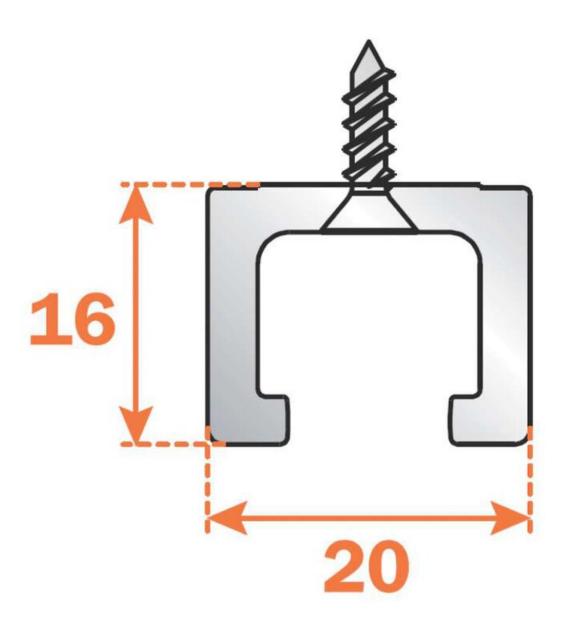

## Concertina Track, Grey, 1180mm

Part Number: SF1GFAG1180

Salice Sliding Track for Concertina Door, Grey Colour, 1180mm Length

Salice's Concertina Doors System has been designed to open both doors on one side only, giving good access to the interior of the cabinet.