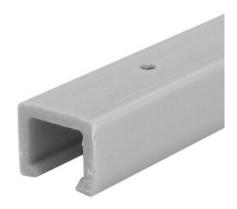

## Concertina Track, Grey, 1180mm

Part Number: SF1GFAG1180

Salice Sliding Track for Concertina Door, Grey Colour, 1180mm Length

Salice's Concertina Doors System has been designed to open both doors on one side only, giving good access to the interior of the cabinet.